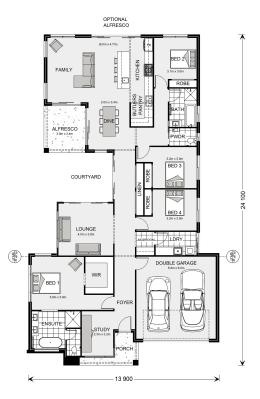

## Pomona 260

⊨ 4 🗁 2.5 🔂 2

\* Package price is based on Pomona 260 standard floor plan and standard façade (may be smaller than façade shown). Package may be subject to developer's design review panel, council final approval and G.J. Gardner Homes procedure of purchase. Package price excludes stamp duty on land, legal fees and conveyancing costs (including 6 Legal/74189757\_2 transfer of title and searches). Prices are current as of May 9, 2024 and are inclusive of GST. Prices may change without notice. Packages are subject to availability. Package subject to two separate contracts relating to the building and the land respectively. Photographs may depict fixtures, finishes and features not supplied by G.J Gardner Homes. Excluded items may include but are not limited to landscaping items such as planter boxes, retaining walls, water features, pergolas, screens, driveways and decorative items such as fencing and outdoor kitchens or barbeques. Photographs may also depict inclusions not forming part of the standard design and which may be subject to additional costs. This design and illustration remains the property of G.J Gardner Homes and may not be reproduced in whole or in part without written consent. For detailed home pricing, please talk to a New Homes Consultant or visit our website at https://www.gjgardner.com.au/house-and-land-pricing. Mornington Peninsula Homes Pty Ltd trading as G.J. Gardner Homes - Mornington Peninsula. Builders License CDB-U58234.