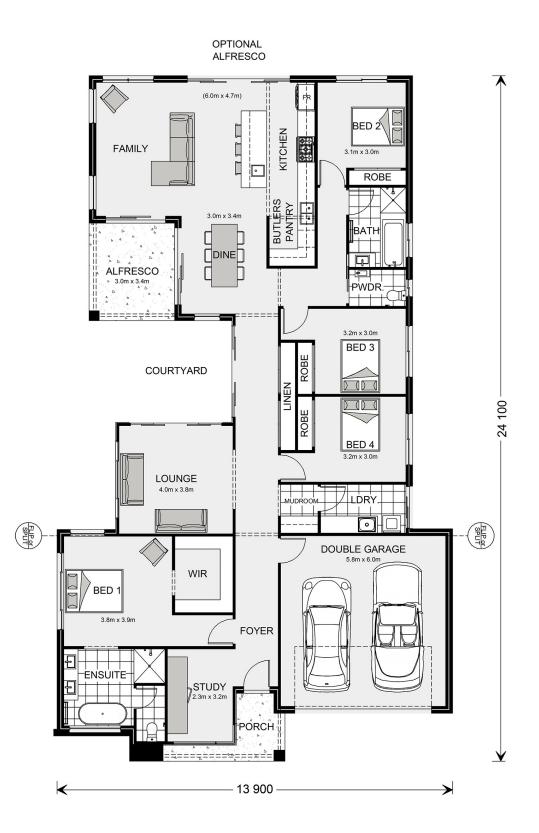

## Pomona 260

⊨ 4 🗁 2.5 🔂 2

\* Package price is based on Pomona 260 standard floor plan and standard façade (may be smaller than façade shown). Package may be subject to developer's design review panel, council final approval and G.J. Gardner Homes procedure of purchase. Package price excludes stamp duty on land, legal fees and conveyancing costs (including 6 Legal/74189757\_2 transfer of title and searches). Prices are current as of May 9, 2024 and are inclusive of GST. Prices may change without notice. Packages are subject to availability. Package subject to two separate contracts relating to the building and the land respectively. Photographs may depict fixtures, finishes and features not supplied by G.J Gardner Homes. Excluded items may include but are not limited to landscaping items such as planter boxes, retaining walls, water features, pergolas, screens, driveways and decorative items such as fencing and outdoor kitchens or barbeques. Photographs may also depict inclusions not forming part of the standard design and which may be subject to additional costs. This design and illustration remains the property of G.J Gardner Homes and may not be reproduced in whole or in part without written consent. For detailed home pricing, please talk to a New Homes Consultant or visit our website at https://www.gjgardner.com.au/house-and-land-pricing. Mornington Peninsula Homes Pty Ltd trading as G.J. Gardner Homes - Mornington Peninsula. Builders License CDB-U58234.