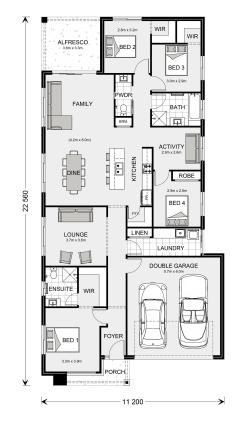

## **Bridgewater 225 (2024)**

49 McDonald Road, Rye

Land Area: 759 m<sup>2</sup>

Contact Genevieve Gibson on 0448 011 141

<sup>\*</sup> Price listed is indicative only and does not include stamp duty, legal fees or conveyancing costs. Images may depict optional upgrades including fixtures, fencing, landscaping, features, facades, finishes and/or other items which are not included in the stated price. Further information overleaf. For further information, please talk to a New Homes Consultant or visit our website at https://www.gjgardner.com.au/house-and-land-pricing.

<sup>\*</sup> Package price is based on Bridgewater 225 (2024) standard floor plan and standard façade (may be smaller than façade shown). Package may be subject to developer's design review panel, council final approval and G.J. Gardner Homes procedure of purchase. Package price excludes stamp duty on land, legal fees and conveyancing costs (including 6 Legal/74189757\_2 transfer of title and searches). Prices are current as of July 27, 2024 and are inclusive of GST. Prices may change without notice. Packages are subject to availability. Package subject to two separate contracts relating to the building and the land respectively. Photographs may depict fixtures, finishes and features not supplied by G.J Gardner Homes. Excluded items may include but are not limited to landscaping items such as planter boxes, retaining walls, water features, pergolas, screens, driveways and decorative items such as fencing and outdoor kitchens or barbeques. Photographs may also depict inclusions not forming part of the standard design and which may be subject to additional costs. This design and illustration remains the property of G.J Gardner Homes and may not be reproduced in whole or in part without written consent. For detailed home pricing, please talk to a New Homes Consultant or visit our website at https://www.gjgardner.com.au/house-and-land-pricing. Mornington Peninsula Homes Pty Ltd trading as G.J. Gardner Homes - Mornington Peninsula. Builders License CDB-U58234.