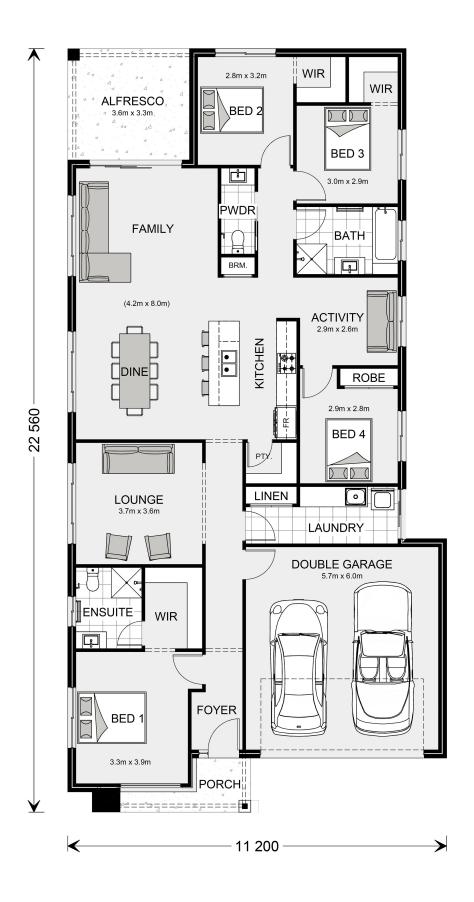

## **Bridgewater 225 (2024)**

49 McDonald Road, Rye

Land Area: 759 m<sup>2</sup>

Contact Genevieve Gibson on 0448 011 141

<sup>\*</sup> Price listed is indicative only and does not include stamp duty, legal fees or conveyancing costs. Images may depict optional upgrades including fixtures, fencing, landscaping, features, facades, finishes and/or other items which are not included in the stated price. Further information overleaf. For further information, please talk to a New Homes Consultant or visit our website at https://www.gjgardner.com.au/house-and-land-pricing.

<sup>\*</sup> Package price is based on Bridgewater 225 (2024) standard floor plan and standard façade (may be smaller than façade shown). Package may be subject to developer's design review panel, council final approval and G.J. Gardner Homes procedure of purchase. Package price excludes stamp duty on land, legal fees and conveyancing costs (including 6 Legal/74189757\_2 transfer of title and searches). Prices are current as of July 27, 2024 and are inclusive of GST. Prices may change without notice. Packages are subject to availability. Package subject to two separate contracts relating to the building and the land respectively. Photographs may depict fixtures, finishes and features not supplied by G.J Gardner Homes. Excluded items may include but are not limited to landscaping items such as planter boxes, retaining walls, water features, pergolas, screens, driveways and decorative items such as fencing and outdoor kitchens or barbeques. Photographs may also depict inclusions not forming part of the standard design and which may be subject to additional costs. This design and illustration remains the property of G.J Gardner Homes and may not be reproduced in whole or in part without written consent. For detailed home pricing, please talk to a New Homes Consultant or visit our website at https://www.gjgardner.com.au/house-and-land-pricing. Mornington Peninsula Homes Pty Ltd trading as G.J. Gardner Homes - Mornington Peninsula. Builders License CDB-U58234.