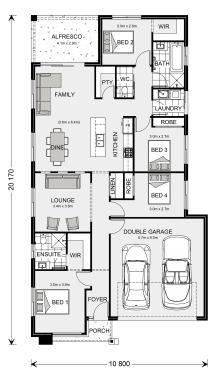

## **Bridgewater 194**

⊨ 4 🗁 2 🖨 2

#### Inclusions:

- + Site Cost Allowance Included
- + 900mm Westinghouse Appliances Included
- + Ducted Heating & Evaporative Cooling Included
- + Laminate Timber Floors and Carpet Included
- + 40mm Stone to Kitchen and 20mm Bathrooms Included
- + 20x LED Downlights Included

\* Package price is based on Bridgewater 194 standard floor plan and standard façade (may be smaller than façade shown). Package may be subject to developer's design review panel, council final approval and G.J. Gardner Homes procedure of purchase. Package price excludes stamp duty on land, legal fees and conveyancing costs (including 6 Legal/74189757\_2 transfer of title and searches). Prices are current as of May 17, 2024 and are inclusive of GST. Prices may change without notice. Packages are subject to availability. Package subject to two separate contracts relating to the building and the land respectively. Photographs may depict fixtures, finishes and features not supplied by G.J Gardner Homes. Excluded items may include but are not limited to landscaping items such as planter boxes, retaining walls, water features, pergolas, screens, driveways and decorative items such as fencing and outdoor kitchens or barbeques. Photographs may also depict inclusions not forming part of the standard design and which may be subject to additional costs. This design and illustration remains the property of G.J Gardner Homes and may not be reproduced in whole or in part without written consent. For detailed home pricing, please talk to a New Homes Consultant or visit our website at https://www.gjgardner.com.au/house-and-land-pricing. Pinnacle Home Builders PTY LTD trading as G.J. Gardner Homes - Hume. Builders License CDB-U60246.