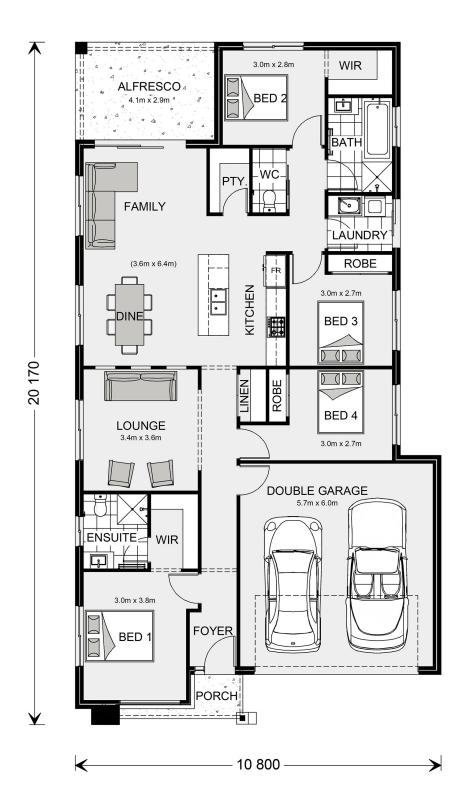

## **Bridgewater 194**

⊨ 4 🗁 2 🖨 2

#### Inclusions:

- + Site Cost Allowance Included
- + 900mm Westinghouse Appliances Included
- + Ducted Heating & Evaporative Cooling Included
- + Laminate Timber Floors and Carpet Included
- + 40mm Stone to Kitchen and 20mm Bathrooms Included
- + 20x LED Downlights Included

\* Package price is based on Bridgewater 194 standard floor plan and standard façade (may be smaller than façade shown). Package may be subject to developer's design review panel, council final approval and G.J. Gardner Homes procedure of purchase. Package price excludes stamp duty on land, legal fees and conveyancing costs (including 6 Legal/74189757\_2 transfer of title and searches). Prices are current as of May 17, 2024 and are inclusive of GST. Prices may change without notice. Packages are subject to availability. Package subject to two separate contracts relating to the building and the land respectively. Photographs may depict fixtures, finishes and features not supplied by G.J Gardner Homes. Excluded items may include but are not limited to landscaping items such as planter boxes, retaining walls, water features, pergolas, screens, driveways and decorative items such as fencing and outdoor kitchens or barbeques. Photographs may also depict inclusions not forming part of the standard design and which may be subject to additional costs. This design and illustration remains the property of G.J Gardner Homes and may not be reproduced in whole or in part without written consent. For detailed home pricing, please talk to a New Homes Consultant or visit our website at https://www.gjgardner.com.au/house-and-land-pricing. Pinnacle Home Builders PTY LTD trading as G.J. Gardner Homes - Hume. Builders License CDB-U60246.