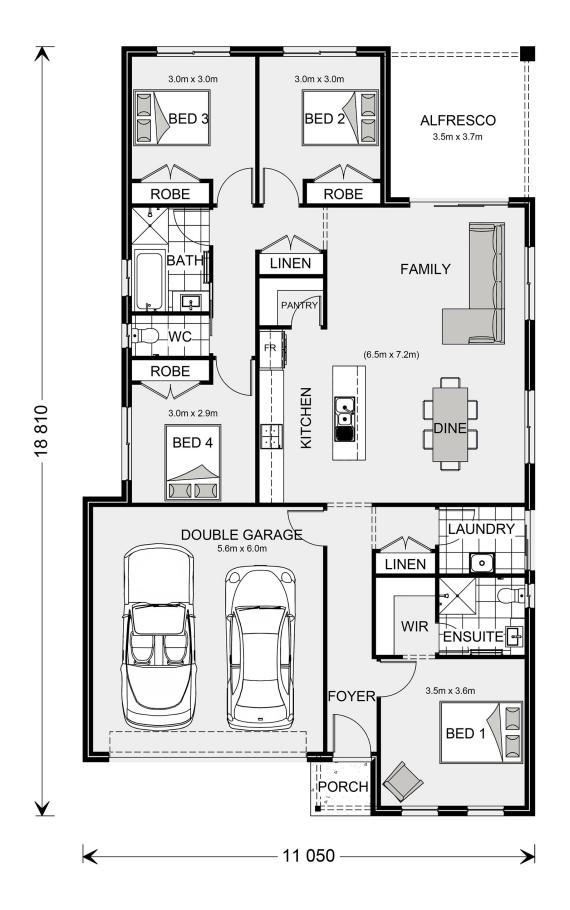

## **Nova 190**

## Inclusions:

- + Express Inclusions
- + Plain Concrete Driveway & Crossover Allowance
- + Hamptons Facade
- + Braemar Inverter Single Phase Ducted Reverse Cycle A/C Included
- + 600mm Westinghouse Appliances
- + Express Carpet & Smart Drop Vinyl Through-out