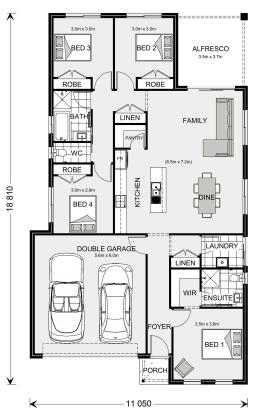

## **Nova 190**

## Inclusions:

- + Express Inclusions
- + Plain Concrete Driveway & Crossover Allowance
- + Hamptons Facade
- + Braemar Inverter Single Phase Ducted Reverse Cycle A/C Included
- + 600mm Westinghouse Appliances
- + Express Carpet & Smart Drop Vinyl Through-out