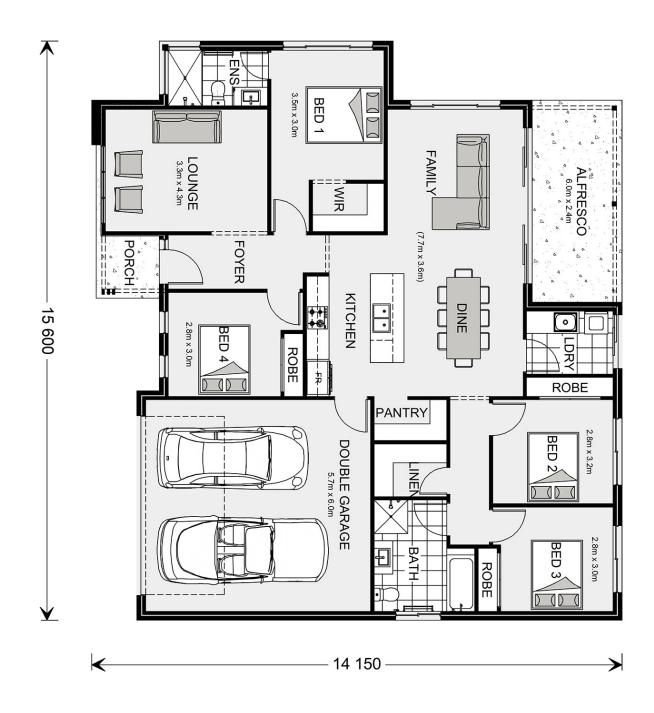

## Wide Bay 196

⊨ 4 🗁 2 🖨 2

15 600

\* Price listed is indicative only and does not include stamp duty, legal fees or conveyancing costs. Images may depict optional upgrades including fixtures, fencing, landscaping, features, facades, finishes and/or other items which are not included in the stated price. Further information overleaf. For further information, please talk to a New Homes Consultant or visit our website at https://www.gjgardner.com.au/house-and-land-pricing.