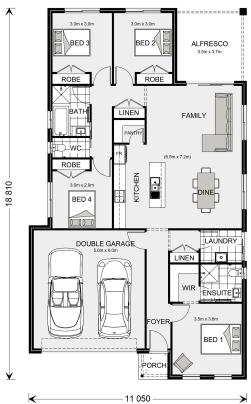

## **Nova 190**

423 Argant Loop, Sunbury

Land Area: 440 m<sup>2</sup>

Contact Josh Scicluna on 0468 360 935

## Inclusions:

+ Site Cost Allowance

Dishwasher included

- + Coloured Concrete Driveway Included
- + Ducted reverse cycle Heating and cooling
- + 20mm stone included through kitchen and bathrooms
- + 900mm westonghouse oven and cooktop and 600mm
- + Downlights included (amount specific to design)

<sup>\*</sup> Package price is based on Nova 190 standard floor plan and standard façade (may be smaller than façade shown). Package may be subject to developer's design review panel, council final approval and G.J. Gardner Homes procedure of purchase. Package price excludes stamp duty on land, legal fees and conveyancing costs (including 6 Legal/74189757\_2 transfer of title and searches). Prices are current as of May 18, 2024 and are inclusive of GST. Prices may change without notice. Packages are subject to availability. Package subject to two separate contracts relating to the building and the land respectively. Photographs may depict fixtures, finishes and features not supplied by G.J Gardner Homes. Excluded items may include but are not limited to landscaping items such as planter boxes, retaining walls, water features, pergolas, screens, driveways and decorative items such as fencing and outdoor kitchens or barbeques. Photographs may also depict inclusions not forming part of the standard design and which may be subject to additional costs. This design and illustration remains the property of G.J Gardner Homes and may not be reproduced in whole or in part without written consent. For detailed home pricing, please talk to a New Homes Consultant or visit our website at https://www.gjgardner.com.au/house-and-land-pricing. Pinnacle Home Builders PTY LTD trading as G.J. Gardner Homes - Hume. Builders License CDB-U60246.