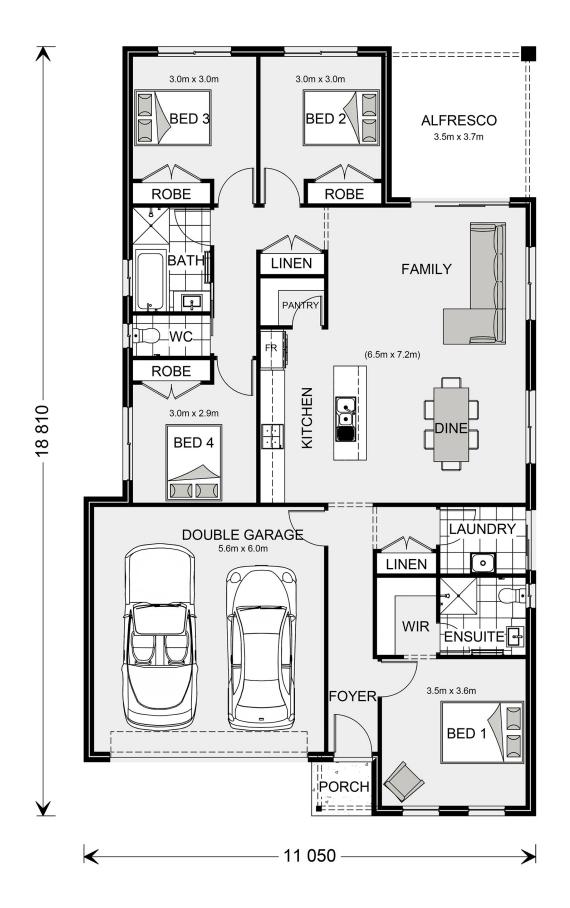

## **Nova 190**

423 Argant Loop, Sunbury

Land Area: 440 m<sup>2</sup>

Contact Josh Scicluna on 0468 360 935

## Inclusions:

+ Site Cost Allowance

Dishwasher included

- + Coloured Concrete Driveway Included
- + Ducted reverse cycle Heating and cooling
- + 20mm stone included through kitchen and bathrooms
- + 900mm westonghouse oven and cooktop and 600mm
- + Downlights included (amount specific to design)

<sup>\*</sup> Package price is based on Nova 190 standard floor plan and standard façade (may be smaller than façade shown). Package may be subject to developer's design review panel, council final approval and G.J. Gardner Homes procedure of purchase. Package price excludes stamp duty on land, legal fees and conveyancing costs (including 6 Legal/74189757\_2 transfer of title and searches). Prices are current as of May 18, 2024 and are inclusive of GST. Prices may change without notice. Packages are subject to availability. Package subject to two separate contracts relating to the building and the land respectively. Photographs may depict fixtures, finishes and features not supplied by G.J Gardner Homes. Excluded items may include but are not limited to landscaping items such as planter boxes, retaining walls, water features, pergolas, screens, driveways and decorative items such as fencing and outdoor kitchens or barbeques. Photographs may also depict inclusions not forming part of the standard design and which may be subject to additional costs. This design and illustration remains the property of G.J Gardner Homes and may not be reproduced in whole or in part without written consent. For detailed home pricing, please talk to a New Homes Consultant or visit our website at https://www.gjgardner.com.au/house-and-land-pricing. Pinnacle Home Builders PTY LTD trading as G.J. Gardner Homes - Hume. Builders License CDB-U60246.