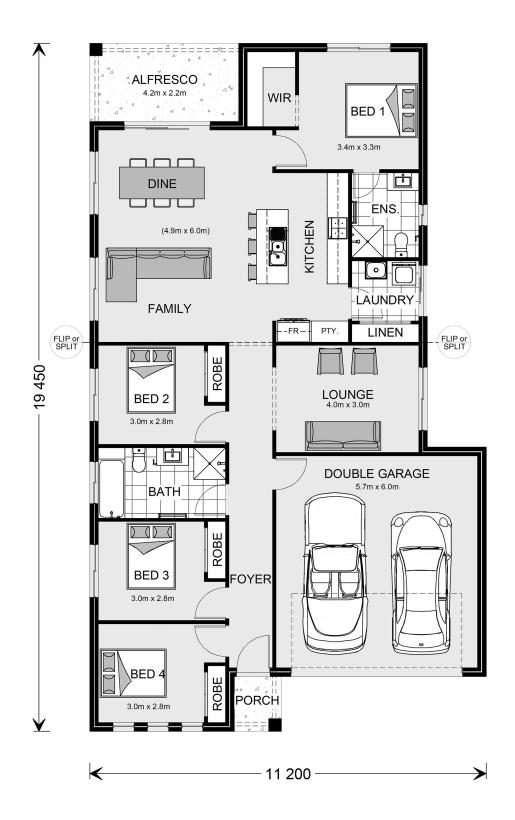

## **Edgecliff 190**

422 Epping Drive, Wyndham Vale

Land Area: 325 m<sup>2</sup>

Contact Anthony Hussey on 0416253341

## Inclusions:

+ Site Costs Allowance, Flooring, Westinghouse Appliances and Much More

<sup>\*</sup> Price listed is indicative only and does not include stamp duty, legal fees or conveyancing costs. Images may depict optional upgrades including fixtures, fencing, landscaping, features, facades, finishes and/or other items which are not included in the stated price. Further information overleaf. For further information, please talk to a New Homes Consultant or visit our website at https://www.gjgardner.com.au/house-and-land-pricing.