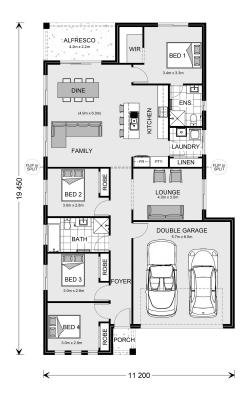

## **Edgecliff 190**

422 Epping Drive, Wyndham Vale

Land Area: 325 m<sup>2</sup>

Contact Anthony Hussey on 0416253341

## Inclusions:

+ Site Costs Allowance, Flooring, Westinghouse Appliances and Much More

<sup>\*</sup> Price listed is indicative only and does not include stamp duty, legal fees or conveyancing costs. Images may depict optional upgrades including fixtures, fencing, landscaping, features, facades, finishes and/or other items which are not included in the stated price. Further information overleaf. For further information, please talk to a New Homes Consultant or visit our website at https://www.gjgardner.com.au/house-and-land-pricing.