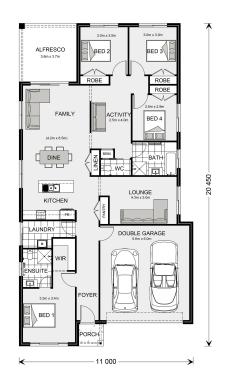

## Pacific 207

42 Mana Drive, Newborough

Land Area: 630 m<sup>2</sup>

Contact Lochlin Wall on 0435 737 000

<sup>\*</sup> Price listed is indicative only and does not include stamp duty, legal fees or conveyancing costs. Images may depict optional upgrades including fixtures, fencing, landscaping, features, facades, finishes and/or other items which are not included in the stated price. Further information overleaf. For further information, please talk to a New Homes Consultant or visit our website at https://www.gjgardner.com.au/house-and-land-pricing.

<sup>\*</sup> Package price is based on Pacific 207 standard floor plan and standard façade (may be smaller than façade shown). Package may be subject to developer's design review panel, council final approval and G.J. Gardner Homes procedure of purchase. Package price excludes stamp duty on land, legal fees and conveyancing costs (including 6 Legal/74189757\_2 transfer of title and searches). Prices are current as of May 14, 2024 and are inclusive of GST. Prices may change without notice. Packages are subject to availability. Package subject to two separate contracts relating to the building and the land respectively. Photographs may depict fixtures, finishes and features not supplied by G.J Gardner Homes. Excluded items may include but are not limited to landscaping items such as planter boxes, retaining walls, water features, pergolas, screens, driveways and decorative items such as fencing and outdoor kitchens or barbeques. Photographs may also depict inclusions not forming part of the standard design and which may be subject to additional costs. This design and illustration remains the property of G.J Gardner Homes and may not be reproduced in whole or in part without written consent. For detailed home pricing, please talk to a New Homes Consultant or visit our website at https://www.gjgardner.com.au/house-and-land-pricing. Tyrrell Constructions trading as G.J. Gardner Homes - Warragul. Builders License CDB-U54497.