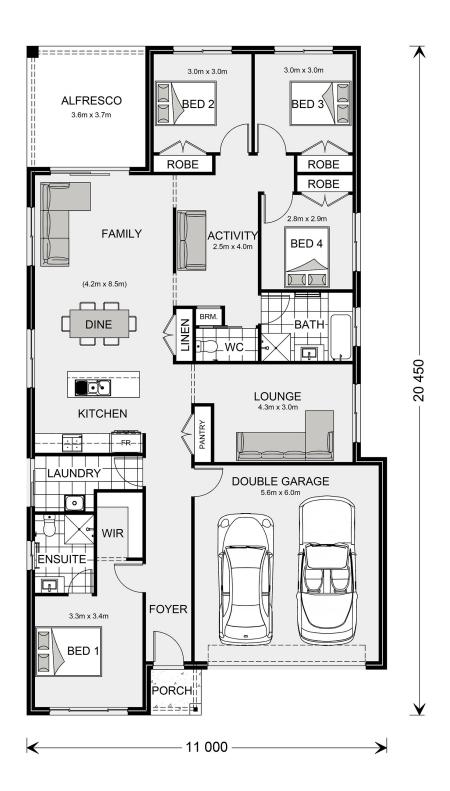

## Pacific 207

42 Mana Drive, Newborough

Land Area: 630 m<sup>2</sup>

Contact Lochlin Wall on 0435 737 000

<sup>\*</sup> Price listed is indicative only and does not include stamp duty, legal fees or conveyancing costs. Images may depict optional upgrades including fixtures, fencing, landscaping, features, facades, finishes and/or other items which are not included in the stated price. Further information overleaf. For further information, please talk to a New Homes Consultant or visit our website at https://www.gjgardner.com.au/house-and-land-pricing.

<sup>\*</sup> Package price is based on Pacific 207 standard floor plan and standard façade (may be smaller than façade shown). Package may be subject to developer's design review panel, council final approval and G.J. Gardner Homes procedure of purchase. Package price excludes stamp duty on land, legal fees and conveyancing costs (including 6 Legal/74189757\_2 transfer of title and searches). Prices are current as of May 14, 2024 and are inclusive of GST. Prices may change without notice. Packages are subject to availability. Package subject to two separate contracts relating to the building and the land respectively. Photographs may depict fixtures, finishes and features not supplied by G.J Gardner Homes. Excluded items may include but are not limited to landscaping items such as planter boxes, retaining walls, water features, pergolas, screens, driveways and decorative items such as fencing and outdoor kitchens or barbeques. Photographs may also depict inclusions not forming part of the standard design and which may be subject to additional costs. This design and illustration remains the property of G.J Gardner Homes and may not be reproduced in whole or in part without written consent. For detailed home pricing, please talk to a New Homes Consultant or visit our website at https://www.gjgardner.com.au/house-and-land-pricing. Tyrrell Constructions trading as G.J. Gardner Homes - Warragul. Builders License CDB-U54497.