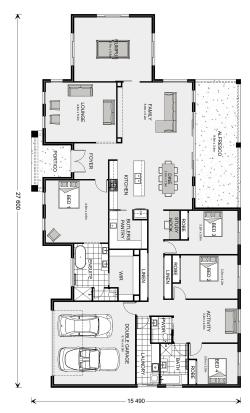

## Oakdale 355

41 Mallard Street, Echuca

Land Area: 1.29 ha

Contact Braiden Clardey on 0411478228

## Inclusions:

- + Kids Activity Area
- + Large Rumpus Room
- + Spacious Lounge Area

<sup>\*</sup> Price listed is indicative only and does not include stamp duty, legal fees or conveyancing costs. Images may depict optional upgrades including fixtures, fencing, landscaping, features, facades, finishes and/or other items which are not included in the stated price. Further information overleaf. For further information, please talk to a New Homes Consultant or visit our website at https://www.gjgardner.com.au/house-and-land-pricing.