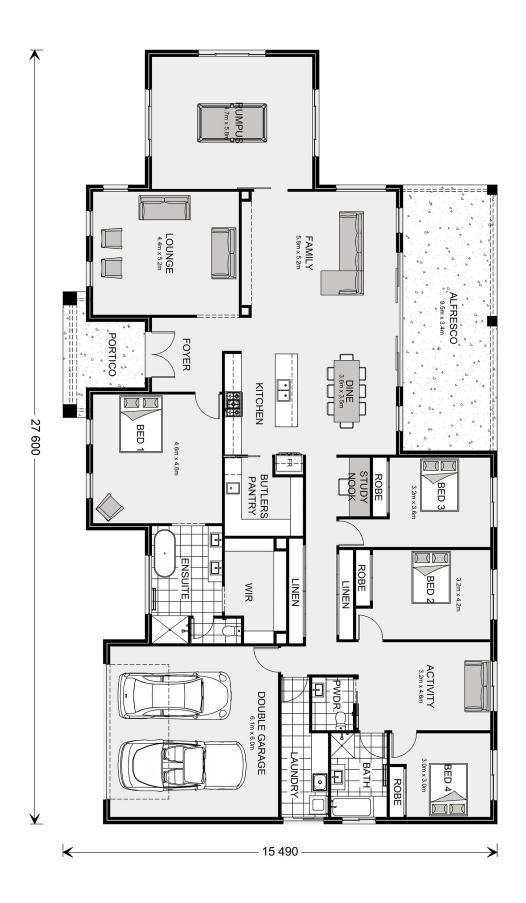

## Oakdale 355

41 Mallard Street, Echuca

Land Area: 1.29 ha

Contact Braiden Clardey on 0411478228

## Inclusions:

- + Kids Activity Area
- + Large Rumpus Room
- + Spacious Lounge Area

<sup>\*</sup> Price listed is indicative only and does not include stamp duty, legal fees or conveyancing costs. Images may depict optional upgrades including fixtures, fencing, landscaping, features, facades, finishes and/or other items which are not included in the stated price. Further information overleaf. For further information, please talk to a New Homes Consultant or visit our website at https://www.gjgardner.com.au/house-and-land-pricing.