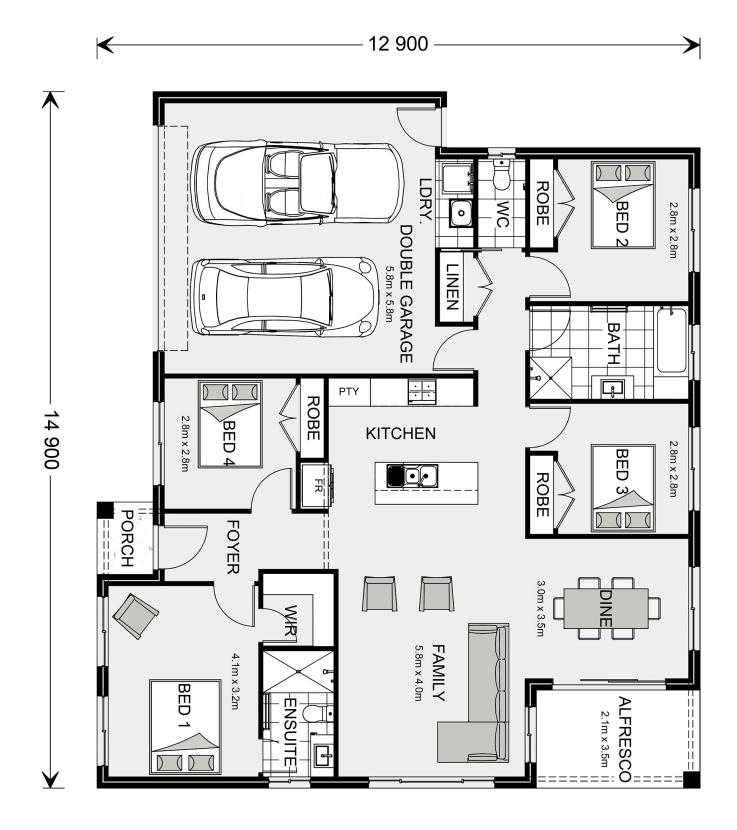

12 900

\* Price listed is indicative only and does not include stamp duty, legal fees or conveyancing costs. Images may depict optional upgrades including fixtures, fencing, landscaping, features, facades, finishes and/or other items which are not included in the stated price. Further information overleaf. For further information, please talk to a New Homes Consultant or visit our website at https://www.gjgardner.com.au/house-and-land-pricing.

14 900

\* Package price is based on Brighton 175 standard floor plan and standard façade (may be smaller than façade shown). Package may be subject to developer's design review panel, council final approval and G.J. Gardner Homes procedure of purchase. Package price excludes stamp duty on land, legal fees and conveyancing costs (including 6 Legal/74189757\_2 transfer of title and searches). Prices are current as of July 27, 2024 and are inclusive of GST. Prices may change without notice. Packages are subject to availability. Package subject to two separate contracts relating to the building and the land respectively. Photographs may depict fixtures, finishes and features not supplied by G.J Gardner Homes. Excluded items may include but are not limited to landscaping items such as planter boxes, retaining walls, water features, pergolas, screens, driveways and decorative items such as fencing and outdoor kitchens or barbeques. Photographs may also depict inclusions not forming part of the standard design and which may be subject to additional costs. This design and illustration remains the property of G.J Gardner Homes and may not be reproduced in whole or in part without written consent. For detailed home pricing, please talk to a New Homes Consultant or visit our website at https://www.gjgardner.com.au/house-and-land-pricing. Jacorey PTY LTD trading as G.J. Gardner Homes - Ararat. Builders License CDB-U49694.