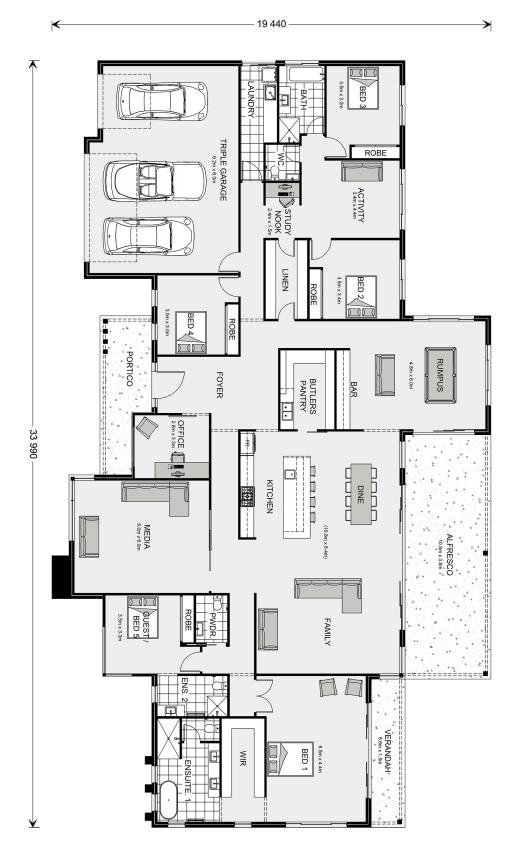

## Somerset 513

⊨ 5 🗁 3.5 🚍 3

### Inclusions:

- + Stone Benchtops
- + Triple Garage
- + Free Standing Bath
- + Guest En Suite

\* Price listed is indicative only and does not include stamp duty, legal fees or conveyancing costs. Images may depict optional upgrades including fixtures, fencing, landscaping, features, facades, finishes and/or other items which are not included in the stated price. Further information overleaf. For further information, please talk to a New Homes Consultant or visit our website at https://www.gjgardner.com.au/house-and-land-pricing.