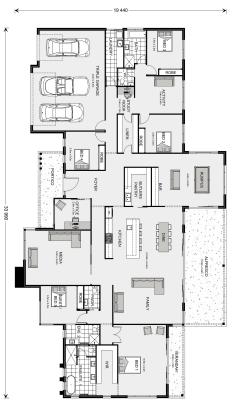

## Somerset 513

⊨ 5 🗁 3.5 🚍 3

### Inclusions:

- + Stone Benchtops
- + Triple Garage
- + Free Standing Bath
- + Guest En Suite

\* Price listed is indicative only and does not include stamp duty, legal fees or conveyancing costs. Images may depict optional upgrades including fixtures, fencing, landscaping, features, facades, finishes and/or other items which are not included in the stated price. Further information overleaf. For further information, please talk to a New Homes Consultant or visit our website at https://www.gjgardner.com.au/house-and-land-pricing.