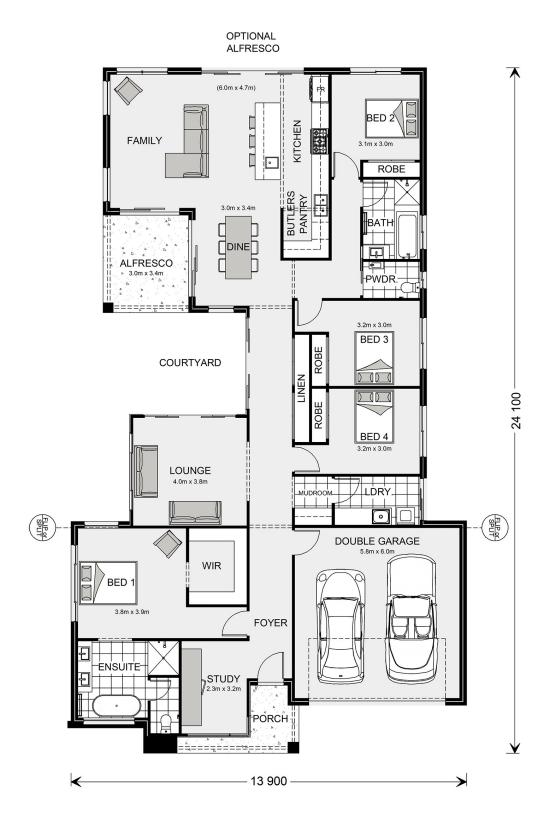

## Pomona 260

4 Reid St, Parkdale

Land Area: 836 m<sup>2</sup>

Contact Angela Infantino on 03 8521 5603

## **Inclusions:**

- + Stone benchtops
- + 90cm Westinghouse appliances
- + Timber look floors
- + High ceilings
- + Customisation available...and much more!

<sup>\*</sup> Price listed is indicative only and does not include stamp duty, legal fees or conveyancing costs. Images may depict optional upgrades including fixtures, fencing, landscaping, features, facades, finishes and/or other items which are not included in the stated price. Further information overleaf. For further information, please talk to a New Homes Consultant or visit our website at https://www.gjgardner.com.au/house-and-land-pricing.