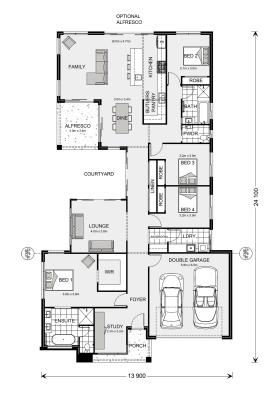

## Pomona 260

4 Reid St, Parkdale

Land Area: 836 m<sup>2</sup>

Contact Angela Infantino on 03 8521 5603

## **Inclusions:**

- + Stone benchtops
- + 90cm Westinghouse appliances
- + Timber look floors
- + High ceilings
- + Customisation available...and much more!

<sup>\*</sup> Price listed is indicative only and does not include stamp duty, legal fees or conveyancing costs. Images may depict optional upgrades including fixtures, fencing, landscaping, features, facades, finishes and/or other items which are not included in the stated price. Further information overleaf. For further information, please talk to a New Homes Consultant or visit our website at https://www.gjgardner.com.au/house-and-land-pricing.