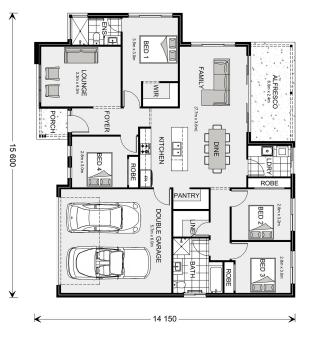

## **House & Land Package**



## Wide Bay 196

⊨ 4 🗁 2 🖨 2

## 4 Auburn Crescent, Bacchus Marsh

Land Area: 640 m<sup>2</sup>

Contact David Buchanan on 0436 013 223

## Inclusions:

- + Reece Fittings and Fixtures
- + Ducted Heating
- + 600mm Westinghouse appliances
- + Metal Roof
- + Category 1 flooring throughout home



\* Price listed is indicative only and does not include stamp duty, legal fees or conveyancing costs. Images may depict optional upgrades including fixtures, fencing, landscaping, features, facades, finishes and/or other items which are not included in the stated price. Further information overleaf. For further information, please talk to a New Homes Consultant or visit our website at https://www.gjgardner.com.au/house-and-land-pricing.



\* Package price is based on Wide Bay 196 standard floor plan and standard façade (may be smaller than façade shown). Package may be subject to developer's design review panel, council final approval and G.J. Gardner Homes procedure of purchase. Package price excludes stamp duty on land, legal fees and conveyancing costs (including 6 Legal/74189757\_2