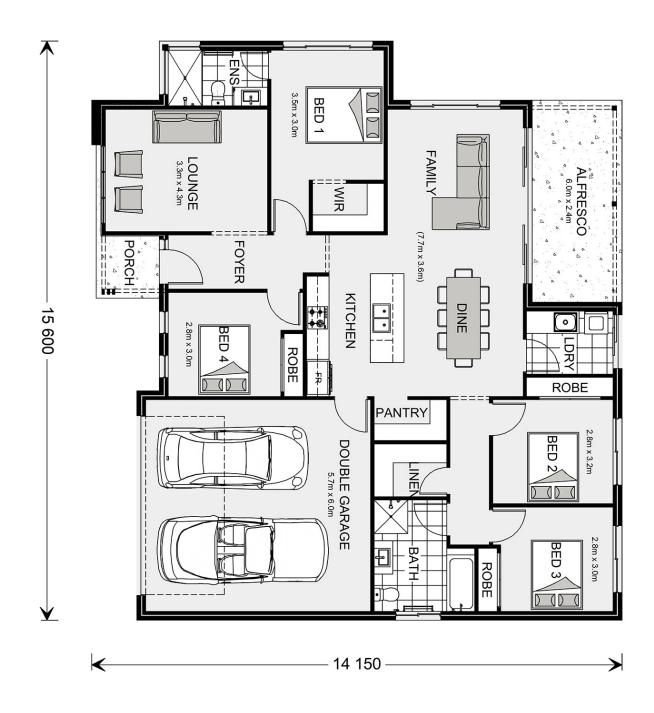

## **House & Land Package**



## Wide Bay 196

⊨ 4 🗁 2 🖨 2

## 4 Auburn Crescent, Bacchus Marsh

Land Area: 640 m<sup>2</sup>

Contact David Buchanan on 0436 013 223

## Inclusions:

- + Reece Fittings and Fixtures
- + Ducted Heating
- + 600mm Westinghouse appliances
- + Metal Roof
- + Category 1 flooring throughout home



\* Price listed is indicative only and does not include stamp duty, legal fees or conveyancing costs. Images may depict optional upgrades including fixtures, fencing, landscaping, features, facades, finishes and/or other items which are not included in the stated price. Further information overleaf. For further information, please talk to a New Homes Consultant or visit our website at https://www.gjgardner.com.au/house-and-land-pricing.



\* Package price is based on Wide Bay 196 standard floor plan and standard façade (may be smaller than façade shown). Package may be subject to developer's design review panel, council final approval and G.J. Gardner Homes procedure of purchase. Package price excludes stamp duty on land, legal fees and conveyancing costs (including 6 Legal/74189757\_2 transfer of title and searches). Prices are current as of July 27, 2024 and are inclusive of GST. Prices may change without notice. Packages are subject to availability. Package subject to two separate contracts relating to the building and the land respectively. Photographs may depict fixtures, finishes and features not supplied by G.J Gardner Homes. Excluded items may include but are not limited to landscaping items such as planter boxes,