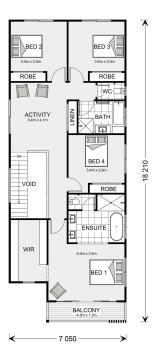

## **Paddington 272**

⊨ 4 🗁 2.5 🛱 2

## 17 Allora Avenue, Ferntreee Gully

Land Area: 522 m<sup>2</sup>

Contact Sharon Vidot on 0480 272 881

\* Price listed is indicative only and does not include stamp duty, legal fees or conveyancing costs. Images may depict optional upgrades including fixtures, fencing, landscaping, features, facades, finishes and/or other items which are not included in the stated price. Further information overleaf. For further information, please talk to a New Homes Consultant or visit our website at https://www.gjgardner.com.au/house-and-land-pricing.