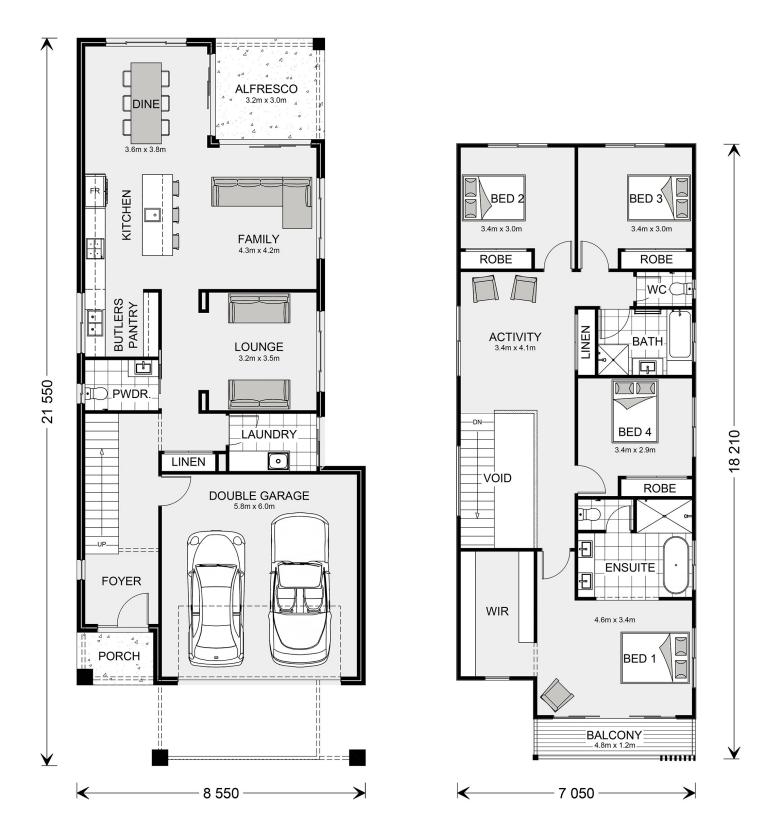

## **Paddington 272**

⊨ 4 🗁 2.5 🛱 2

## 17 Allora Avenue, Ferntreee Gully

Land Area: 522 m<sup>2</sup>

Contact Sharon Vidot on 0480 272 881

\* Price listed is indicative only and does not include stamp duty, legal fees or conveyancing costs. Images may depict optional upgrades including fixtures, fencing, landscaping, features, facades, finishes and/or other items which are not included in the stated price. Further information overleaf. For further information, please talk to a New Homes Consultant or visit our website at https://www.gjgardner.com.au/house-and-land-pricing.