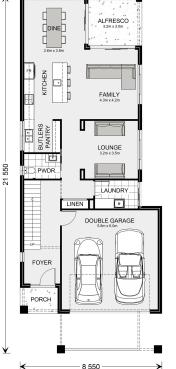

## **Paddington 272**

⊨ 4 🗁 2.5 🛱 2

## 17 Allora Avenue, Ferntreee Gully

Land Area: 522 m<sup>2</sup>

Contact Sharon Vidot on 0480 272 881

\* Price listed is indicative only and does not include stamp duty, legal fees or conveyancing costs. Images may depict optional upgrades including fixtures, fencing, landscaping, features, facades, finishes and/or other items which are not included in the stated price. Further information overleaf. For further information, please talk to a New Homes Consultant or visit our website at https://www.gjgardner.com.au/house-and-land-pricing.