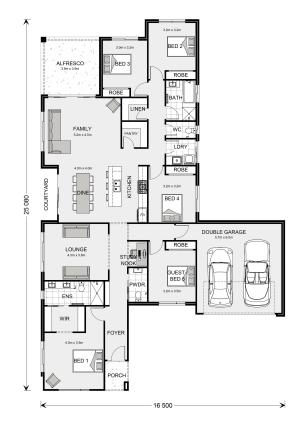

## Banksia 266

**□** 5 **□** 2.5 **□** 2

10 Trenchard Street, Woodend

Land Area: 1334 m<sup>2</sup>

Contact Harrie Rixon on 0458 223 070

## Inclusions:

- + 2700 Ceilings
- + Full Electric Home Heat Pump HWS, Duct Reverse Cycle Heating
- & Cooling, Induction Cooktop, LED Downlights
- + Polished Concrete Flooring & Cat 3 Carpet
- + Estate Requirements, Water Tank, 6kw PV Solar, Full Exposed Agg Driveway
- + Window Coverings Plantation Shutters, Sheers, Block Out Roller Blinds
- + Kitchen Bin, Clothesline, Letterbox, TV Antenna