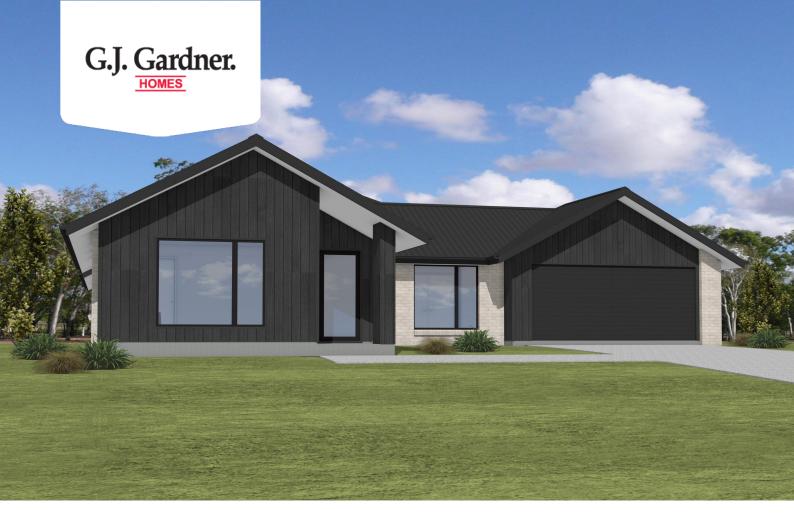

## Banksia 266

**□** 5 **□** 2.5 **□** 2

10 Trenchard Street, Woodend

Land Area: 1334 m<sup>2</sup>

Contact Harrie Rixon on 0458 223 070