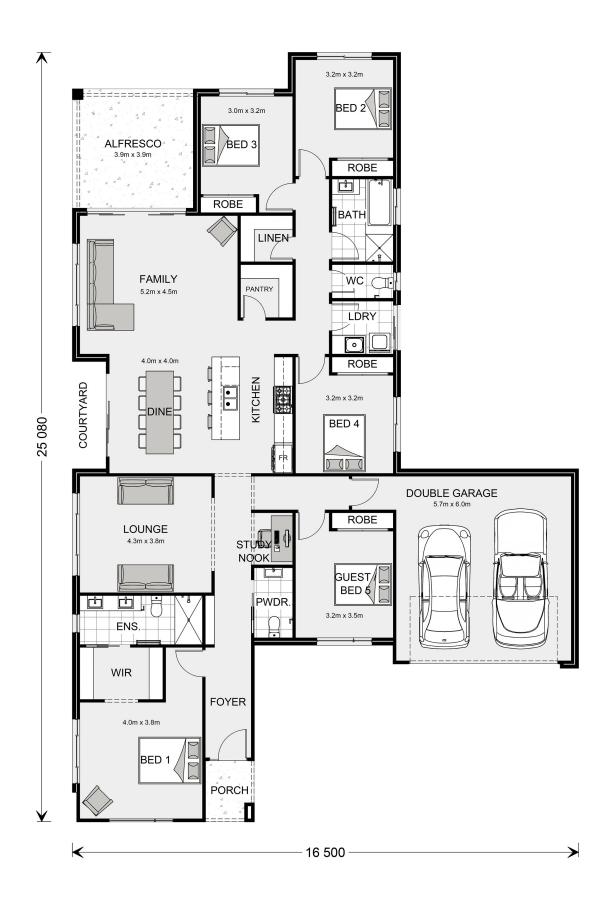

## Banksia 266

**□** 5 **□** 2.5 **□** 2

10 Trenchard Street, Woodend

Land Area: 1334 m<sup>2</sup>

Contact Harrie Rixon on 0458 223 070

## Inclusions:

- + 2700 Ceilings
- + Full Electric Home Heat Pump HWS, Duct Reverse Cycle Heating
- & Cooling, Induction Cooktop, LED Downlights
- + Polished Concrete Flooring & Cat 3 Carpet
- + Estate Requirements, Water Tank, 6kw PV Solar, Full Exposed Agg Driveway
- + Window Coverings Plantation Shutters, Sheers, Block Out Roller Blinds
- + Kitchen Bin, Clothesline, Letterbox, TV Antenna