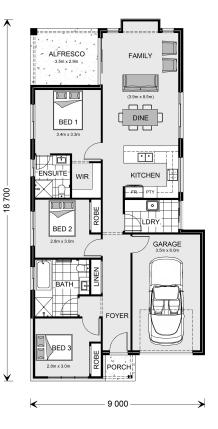

## Armadale 149

⊨ 3 🗁 2 🔂 1

### **67 Romulea Crescent, Diggers Rest**

Land Area: 303 m<sup>2</sup>

Contact Sophia Demertzis on 0451 795 096