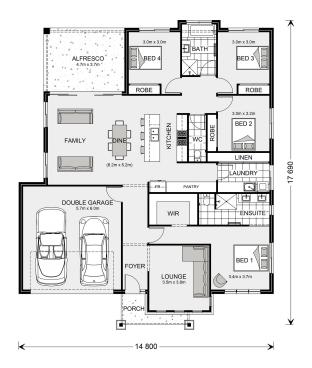

## **Glenview 225**

⊨ 4 🗁 2 🚍 2

3726 Tyquin Drive, Sunbury

Land Area: 370 m<sup>2</sup>

Contact Shami Khan on 0468494966

## Inclusions:

- + Site Cost Allowance Included
- + 900mm Westinghouse Appliances Included
- + Ducted Heating & Evaporative Cooling Included
- + Laminate Timber Floors and Carpet Included
- + 40mm Stone to Kitchen and 20mm Bathrooms Included
- + 20x LED Downlights Included