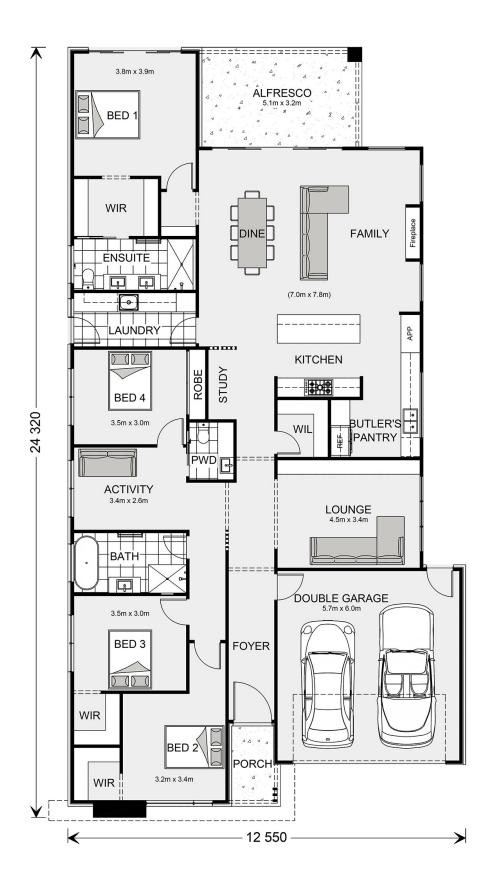

## **Baltimore 265 Display**

3725 Tyquin Drive, Sunbury

Land Area: 375 m<sup>2</sup>

Contact Shami Khan on 0468494966

## Inclusions:

- + Site Cost Allowance Included
- + 900mm Westinghouse Appliances Included
- + Ducted Heating & Evaporative Cooling Included
- + Laminate Timber Floors and Carpet Included
- + 40mm Stone to Kitchen and 20mm Bathrooms Included
- + 20x LED Downlights Included