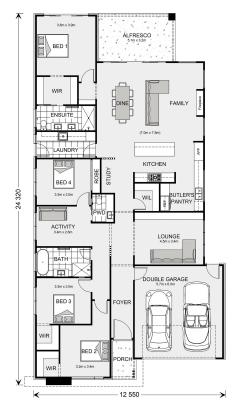

## **Baltimore 265 Display**

3725 Tyquin Drive, Sunbury

Land Area: 375 m<sup>2</sup>

Contact Shami Khan on 0468494966

## Inclusions:

- + Site Cost Allowance Included
- + 900mm Westinghouse Appliances Included
- + Ducted Heating & Evaporative Cooling Included
- + Laminate Timber Floors and Carpet Included
- + 40mm Stone to Kitchen and 20mm Bathrooms Included
- + 20x LED Downlights Included