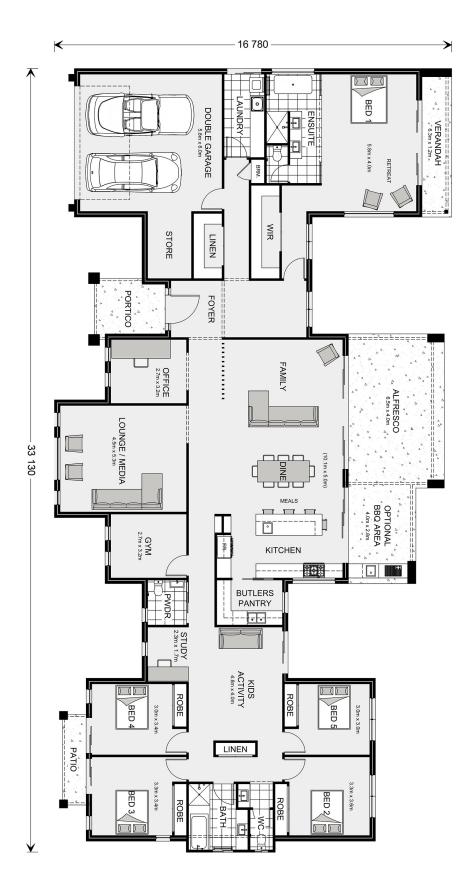

## **Rochedale 412**

⊨ 5 🗁 2.5 🚍 2

Lot 36 Curlew Drive, Echuca Land Area: 1.95 ha

Contact Braiden Clardey on 0411478228

## Inclusions:

- + Customisable Build
- + Heating, Cooling & Flooring Included
- + Site Costs Included
- + 10 Year Structural Guarantee
- + Family Run Builders
- + Quality Build Assurance

\* Price listed is indicative only and does not include stamp duty, legal fees or conveyancing costs. Images may depict optional upgrades including fixtures, fencing, landscaping, features, facades, finishes and/or other items which are not included in the stated price. Further information overleaf. For further information, please talk to a New Homes Consultant or visit our website at https://www.gjgardner.com.au/house-and-land-pricing.