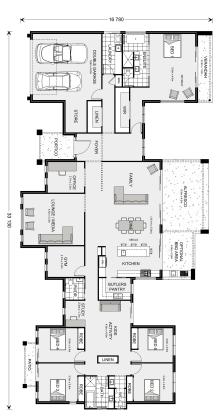

## **Rochedale 412**

⊨ 5 🗁 2.5 🚍 2

Lot 36 Curlew Drive, Echuca Land Area: 1.95 ha

Contact Braiden Clardey on 0411478228

## Inclusions:

- + Customisable Build
- + Heating, Cooling & Flooring Included
- + Site Costs Included
- + 10 Year Structural Guarantee
- + Family Run Builders
- + Quality Build Assurance

\* Price listed is indicative only and does not include stamp duty, legal fees or conveyancing costs. Images may depict optional upgrades including fixtures, fencing, landscaping, features, facades, finishes and/or other items which are not included in the stated price. Further information overleaf. For further information, please talk to a New Homes Consultant or visit our website at https://www.gjgardner.com.au/house-and-land-pricing.