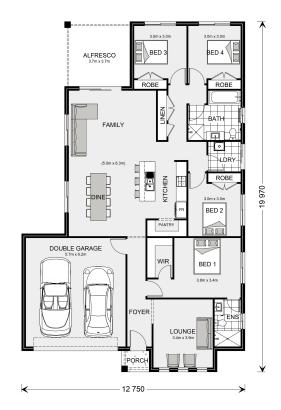

## **Woodridge 216**

**⊨** 4 **□** 2 **□** 2

35 Hardie Place, Stratford

Land Area: 1250 m<sup>2</sup>

## **Inclusions:**

- + Express Inclusions
- + Plain Concrete Driveway & Cross Over Allowance
- + Overhead Cabinets to Kitchen
- + Westinghouse 60cm Appliances
- + Beach Facade

<sup>\*</sup> Price listed is indicative only and does not include stamp duty, legal fees or conveyancing costs. Images may depict optional upgrades including fixtures, fencing, landscaping, features, facades, finishes and/or other items which are not included in the stated price. Further information overleaf. For further information, please talk to a New Homes Consultant or visit our website at https://www.gjgardner.com.au/house-and-land-pricing.