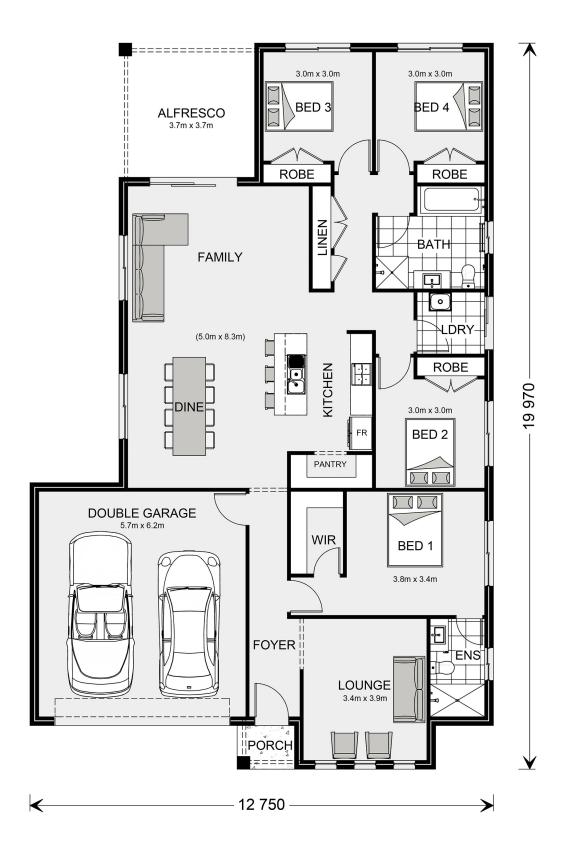

## **Woodridge 216**

**⊨** 4 **□** 2 **□** 2

35 Hardie Place, Stratford

Land Area: 1250 m<sup>2</sup>

## **Inclusions:**

- + Express Inclusions
- + Plain Concrete Driveway & Cross Over Allowance
- + Overhead Cabinets to Kitchen
- + Westinghouse 60cm Appliances
- + Beach Facade

<sup>\*</sup> Price listed is indicative only and does not include stamp duty, legal fees or conveyancing costs. Images may depict optional upgrades including fixtures, fencing, landscaping, features, facades, finishes and/or other items which are not included in the stated price. Further information overleaf. For further information, please talk to a New Homes Consultant or visit our website at https://www.gjgardner.com.au/house-and-land-pricing.