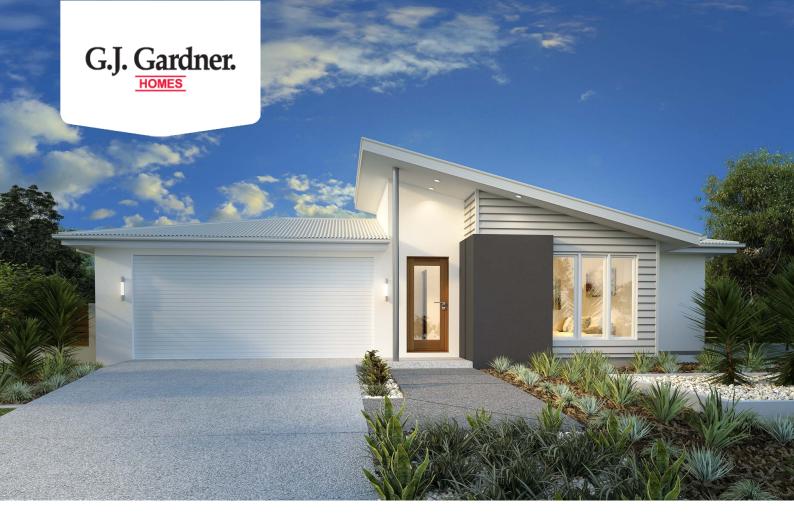

## **Woodridge 216**

**⊨** 4 **□** 2 **□** 2

35 Hardie Place, Stratford

Land Area: 1250 m<sup>2</sup>

## **Inclusions:**

- + Express Inclusions
- + Plain Concrete Driveway & Cross Over Allowance
- + Overhead Cabinets to Kitchen
- + Westinghouse 60cm Appliances
- + Beach Facade

<sup>\*</sup> Price listed is indicative only and does not include stamp duty, legal fees or conveyancing costs. Images may depict optional upgrades including fixtures, fencing, landscaping, features, facades, finishes and/or other items which are not included in the stated price. Further information overleaf. For further information, please talk to a New Homes Consultant or visit our website at https://www.gjgardner.com.au/house-and-land-pricing.