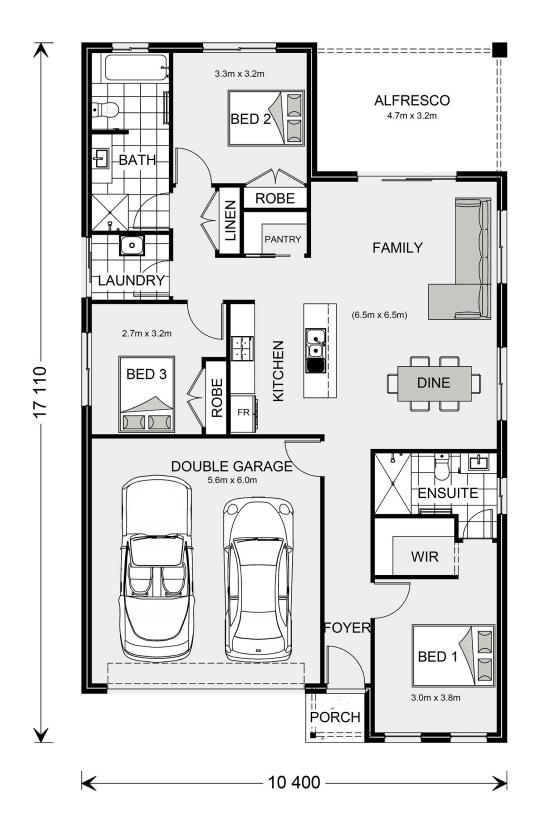

## **Nova 170**

12 Bronte Crt, Swan Hill

Land Area: 501 m<sup>2</sup>

Contact Jo Sheldrick-Doherty on 0428 340 533

<sup>\*</sup> Price listed is indicative only and does not include stamp duty, legal fees or conveyancing costs. Images may depict optional upgrades including fixtures, fencing, landscaping, features, facades, finishes and/or other items which are not included in the stated price. Further information overleaf. For further information, please talk to a New Homes Consultant or visit our website at https://www.gjgardner.com.au/house-and-land-pricing.

<sup>\*</sup> Package price is based on Nova 170 standard floor plan and standard façade (may be smaller than façade shown). Package may be subject to developer's design review panel, council final approval and G.J. Gardner Homes procedure of purchase. Package price excludes stamp duty on land, legal fees and conveyancing costs (including 6 Legal/74189757\_2 transfer of title and searches). Prices are current as of May 9, 2024 and are inclusive of GST. Prices may change without notice. Packages are subject to availability. Package subject to two separate contracts relating to the building and the land respectively. Photographs may depict fixtures, finishes and features not supplied by G.J Gardner Homes. Excluded items may include but are not limited to landscaping items such as planter boxes, retaining walls, water features, pergolas, screens, driveways and decorative items such as fencing and outdoor kitchens or barbeques. Photographs may also depict inclusions not forming part of the standard design and which may be subject to additional costs. This design and illustration remains the property of G.J Gardner Homes and may not be reproduced in whole or in part without written consent. For detailed home pricing, please talk to a New Homes Consultant or visit our website at https://www.gjgardner.com.au/house-and-land-pricing. Hinton Building Pty Ltd trading as G.J. Gardner Homes - Swan Hill. Builders License CDB-U48589.