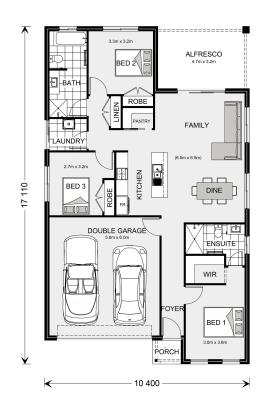

## **Nova 170**

12 Bronte Crt, Swan Hill

Land Area: 501 m<sup>2</sup>

Contact Jo Sheldrick-Doherty on 0428 340 533

<sup>\*</sup> Price listed is indicative only and does not include stamp duty, legal fees or conveyancing costs. Images may depict optional upgrades including fixtures, fencing, landscaping, features, facades, finishes and/or other items which are not included in the stated price. Further information overleaf. For further information, please talk to a New Homes Consultant or visit our website at https://www.gjgardner.com.au/house-and-land-pricing.

<sup>\*</sup> Package price is based on Nova 170 standard floor plan and standard façade (may be smaller than façade shown). Package may be subject to developer's design review panel, council final approval and G.J. Gardner Homes procedure of purchase. Package price excludes stamp duty on land, legal fees and conveyancing costs (including 6 Legal/74189757\_2 transfer of title and searches). Prices are current as of May 9, 2024 and are inclusive of GST. Prices may change without notice. Packages are subject to availability. Package subject to two separate contracts relating to the building and the land respectively. Photographs may depict fixtures, finishes and features not supplied by G.J Gardner Homes. Excluded items may include but are not limited to landscaping items such as planter boxes, retaining walls, water features, pergolas, screens, driveways and decorative items such as fencing and outdoor kitchens or barbeques. Photographs may also depict inclusions not forming part of the standard design and which may be subject to additional costs. This design and illustration remains the property of G.J Gardner Homes and may not be reproduced in whole or in part without written consent. For detailed home pricing, please talk to a New Homes Consultant or visit our website at https://www.gjgardner.com.au/house-and-land-pricing. Hinton Building Pty Ltd trading as G.J. Gardner Homes - Swan Hill. Builders License CDB-U48589.