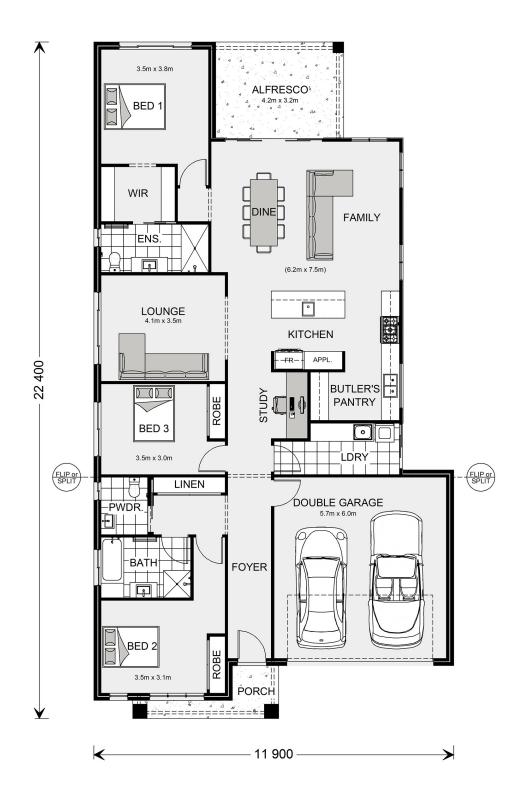

## **Baltimore 225**

⊨ 3 🗁 2.5 🚍 2

33 North Street, Tallygaroopna

Land Area: 2321 m<sup>2</sup>

Contact Braiden Clardey on 0411478228

\* Package price is based on Baltimore 225 standard floor plan and standard façade (may be smaller than façade shown). Package may be subject to developer's design review panel, council final approval and G.J. Gardner Homes procedure of purchase. Package price excludes stamp duty on land, legal fees and conveyancing costs (including 6 Legal/74189757\_2 transfer of title and searches). Prices are current as of July 27, 2024 and are inclusive of GST. Prices may change without notice. Packages are subject to availability. Package subject to two separate contracts relating to the building and the land respectively. Photographs may depict fixtures, finishes and features not supplied by G.J Gardner Homes. Excluded items may include but are not limited to landscaping items such as planter boxes, retaining walls, water features, pergolas, screens, driveways and decorative items such as fencing and outdoor kitchens or barbeques. Photographs may also depict inclusions not forming part of the standard design and which may be subject to additional costs. This design and illustration remains the property of G.J Gardner Homes and may not be reproduced in whole or in part without written consent. For detailed home pricing, please talk to a New Homes Consultant or visit our website at https://www.gjgardner.com.au/house-and-land-pricing. CSH Homes Pty Ltd trading as G.J. Gardner Homes - Shepparton. Builders License CDB-U 64812.