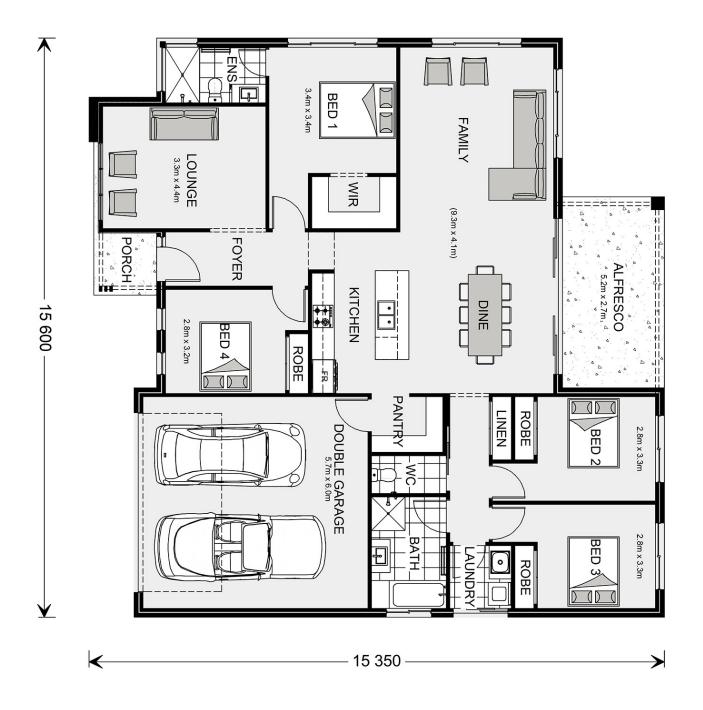

## Wide Bay 212

10 Bronte Court, Swan Hill

Land Area: 660 m<sup>2</sup>

Contact Jo Sheldrick-Doherty on 0428 340 533

<sup>\*</sup> Price listed is indicative only and does not include stamp duty, legal fees or conveyancing costs. Images may depict optional upgrades including fixtures, fencing, landscaping, features, facades, finishes and/or other items which are not included in the stated price. Further information overleaf. For further information, please talk to a New Homes Consultant or visit our website at https://www.gjgardner.com.au/house-and-land-pricing.

<sup>\*</sup> Package price is based on Wide Bay 212 standard floor plan and standard façade (may be smaller than façade shown). Package may be subject to developer's design review panel, council final approval and G.J. Gardner Homes procedure of purchase. Package price excludes stamp duty on land, legal fees and conveyancing costs (including 6 Legal/74189757\_2 transfer of title and searches). Prices are current as of May 8, 2024 and are inclusive of GST. Prices may change without notice. Packages are subject to availability. Package subject to two separate contracts relating to the building and the land respectively. Photographs may depict fixtures, finishes and features not supplied by G.J Gardner Homes. Excluded items may include but are not limited to landscaping items such as planter boxes, retaining walls, water features, pergolas, screens, driveways and decorative items such as fencing and outdoor kitchens or barbeques. Photographs may also depict inclusions not forming part of the standard design and which may be subject to additional costs. This design and illustration remains the property of G.J Gardner Homes and may not be reproduced in whole or in part without written consent. For detailed home pricing, please talk to a New Homes Consultant or visit our website at https://www.gjgardner.com.au/house-and-land-pricing. Hinton Building Pty Ltd trading as G.J. Gardner Homes - Swan Hill. Builders License CDB-U48589.