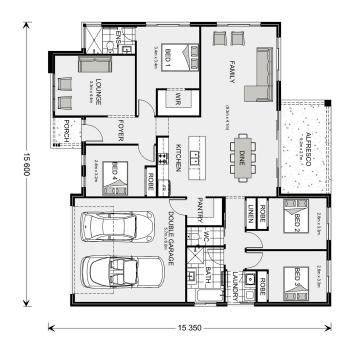

## Wide Bay 212

10 Bronte Court, Swan Hill

Land Area: 660 m<sup>2</sup>

Contact Jo Sheldrick-Doherty on 0428 340 533

<sup>\*</sup> Price listed is indicative only and does not include stamp duty, legal fees or conveyancing costs. Images may depict optional upgrades including fixtures, fencing, landscaping, features, facades, finishes and/or other items which are not included in the stated price. Further information overleaf. For further information, please talk to a New Homes Consultant or visit our website at https://www.gjgardner.com.au/house-and-land-pricing.

<sup>\*</sup> Package price is based on Wide Bay 212 standard floor plan and standard façade (may be smaller than façade shown). Package may be subject to developer's design review panel, council final approval and G.J. Gardner Homes procedure of purchase. Package price excludes stamp duty on land, legal fees and conveyancing costs (including 6 Legal/74189757\_2 transfer of title and searches). Prices are current as of May 8, 2024 and are inclusive of GST. Prices may change without notice. Packages are subject to availability. Package subject to two separate contracts relating to the building and the land respectively. Photographs may depict fixtures, finishes and features not supplied by G.J Gardner Homes. Excluded items may include but are not limited to landscaping items such as planter boxes, retaining walls, water features, pergolas, screens, driveways and decorative items such as fencing and outdoor kitchens or barbeques. Photographs may also depict inclusions not forming part of the standard design and which may be subject to additional costs. This design and illustration remains the property of G.J Gardner Homes and may not be reproduced in whole or in part without written consent. For detailed home pricing, please talk to a New Homes Consultant or visit our website at https://www.gjgardner.com.au/house-and-land-pricing. Hinton Building Pty Ltd trading as G.J. Gardner Homes - Swan Hill. Builders License CDB-U48589.