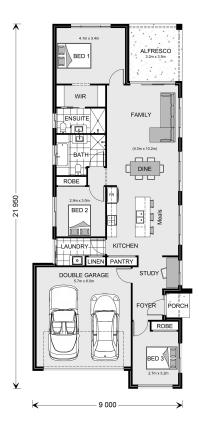

## Riverbank 175

32 Heirloom Estate, Swan Hill

Land Area: 352 m<sup>2</sup>

Contact Jo Sheldrick-Doherty on 0428 340 533

## Inclusions:

- + Customised A/C ducted and zoned
- + Raked Ceiling to Kitchen Dining living room
- + Downlights
- + Beach Facade
- + Westinghouse appliances
- + Driveway and concrete path around house