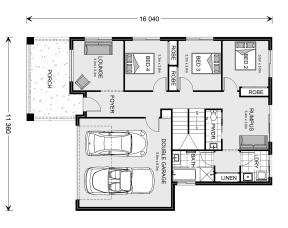

## Bermagui 290

⊨ 4 🗁 2.5 🚍 2

### **315 Coogee Grove, Portarlington**

Land Area: 420 m<sup>2</sup>

Contact Ron Mortimer on 0423 233 688