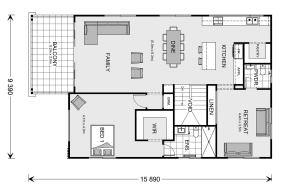

## Bermagui 290

⊨ 4 🗁 2.5 🚍 2

### **315 Coogee Grove, Portarlington**

Land Area: 420 m<sup>2</sup>

Contact Ron Mortimer on 0423 233 688