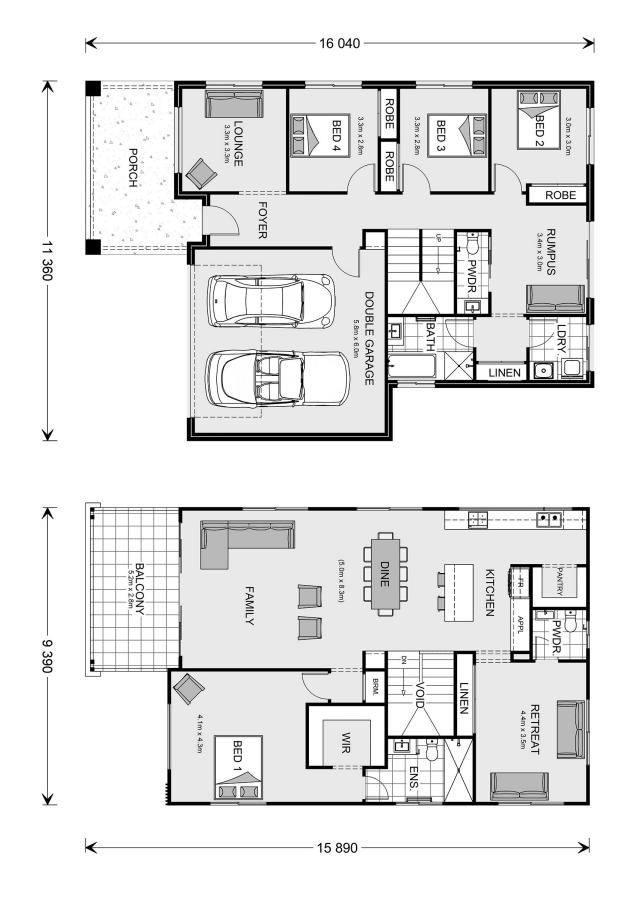

## Bermagui 290

⊨ 4 🗁 2.5 🚍 2

### **315 Coogee Grove, Portarlington**

Land Area: 420 m<sup>2</sup>

Contact Ron Mortimer on 0423 233 688