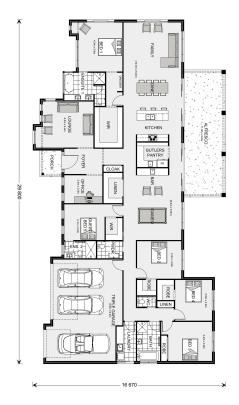

## Wentworth 395

**□** 5 **□** 3.5 **□** 3

312 Members Drive, Drouin

Land Area: 2023 m<sup>2</sup>

Contact Lochlin Wall on 0435 737 000

<sup>\*</sup> Price listed is indicative only and does not include stamp duty, legal fees or conveyancing costs. Images may depict optional upgrades including fixtures, fencing, landscaping, features, facades, finishes and/or other items which are not included in the stated price. Further information overleaf. For further information, please talk to a New Homes Consultant or visit our website at https://www.gjgardner.com.au/house-and-land-pricing.