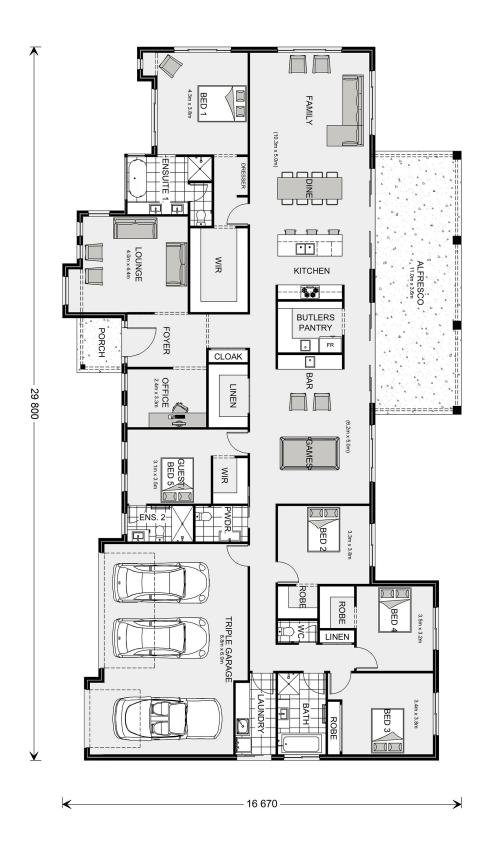

## Wentworth 395

**□** 5 **□** 3.5 **□** 3

312 Members Drive, Drouin

Land Area: 2023 m<sup>2</sup>

Contact Lochlin Wall on 0435 737 000

<sup>\*</sup> Price listed is indicative only and does not include stamp duty, legal fees or conveyancing costs. Images may depict optional upgrades including fixtures, fencing, landscaping, features, facades, finishes and/or other items which are not included in the stated price. Further information overleaf. For further information, please talk to a New Homes Consultant or visit our website at https://www.gjgardner.com.au/house-and-land-pricing.