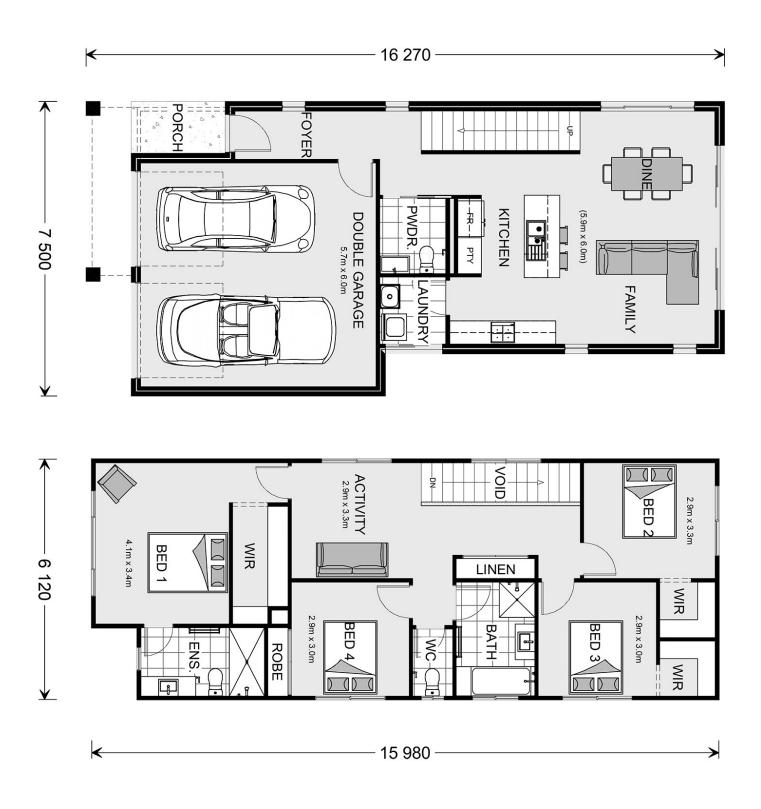

\* Package price is based on Carlton 200 standard floor plan and standard façade (may be smaller than façade shown). Package may be subject to developer's design review panel, council final approval and G.J. Gardner Homes procedure of purchase. Package price excludes stamp duty on land, legal fees and conveyancing costs (including 6 Legal/74189757\_2 transfer of title and searches). Prices are current as of July 27, 2024 and are inclusive of GST. Prices may change without notice. Packages are subject to availability. Package subject to two separate contracts relating to the building and the land respectively. Photographs may depict fixtures, finishes and features not supplied by G.J Gardner Homes. Excluded items may include but are not limited to landscaping items such as planter boxes, retaining walls, water features, pergolas, screens, driveways and decorative items such as fencing and outdoor kitchens or barbeques. Photographs may also depict inclusions not forming part of the standard design and which may be subject to additional costs. This design and illustration remains the property of G.J Gardner Homes and may not be reproduced in whole or in part without written consent. For detailed home pricing, please talk to a New Homes Consultant or visit our website at https://www.gjgardner.com.au/house-and-land-pricing. JVK Homes Pty Ltd trading as G.J. Gardner Homes - Whittlesea. Builders License CDB-U 73006.