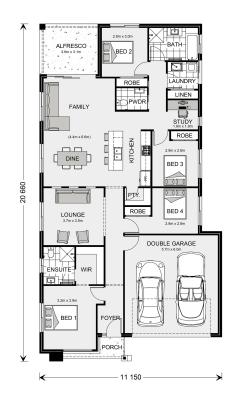

## **Bridgewater 205**

3 Waukeroo Way, Mildura

Land Area: 640 m<sup>2</sup>

Contact Dennis McPhee on 0427 237 860

<sup>\*</sup> Price listed is indicative only and does not include stamp duty, legal fees or conveyancing costs. Images may depict optional upgrades including fixtures, fencing, landscaping, features, facades, finishes and/or other items which are not included in the stated price. Further information overleaf. For further information, please talk to a New Homes Consultant or visit our website at https://www.gjgardner.com.au/house-and-land-pricing.