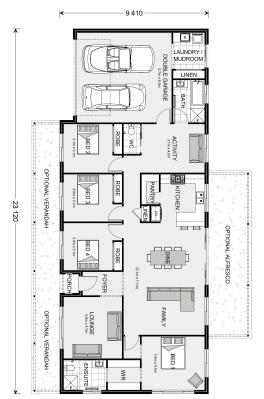

## Yarraman 213 (2022)

6 Port Fairy Road, Ararat

Land Area: 447 m<sup>2</sup>

Contact Shae Solomon on +61419444781

<sup>\*</sup> Package price is based on Yarraman 213 (2022) standard floor plan and standard façade (may be smaller than façade shown). Package may be subject to developer's design review panel, council final approval and G.J. Gardner Homes procedure of purchase. Package price excludes stamp duty on land, legal fees and conveyancing costs (including 6 Legal/74189757\_2 transfer of title and searches). Prices are current as of July 27, 2024 and are inclusive of GST. Prices may change without notice. Packages are subject to availability. Package subject to two separate contracts relating to the building and the land respectively. Photographs may depict fixtures, finishes and features not supplied by G.J Gardner Homes. Excluded items may include but are not limited to landscaping items such as planter boxes, retaining walls, water features, pergolas, screens, driveways and decorative items such as fencing and outdoor kitchens or barbeques. Photographs may also depict inclusions not forming part of the standard design and which may be subject to additional costs. This design and illustration remains the property of G.J Gardner Homes and may not be reproduced in whole or in part without written consent. For detailed home pricing, please talk to a New Homes Consultant or visit our website at https://www.gjgardner.com.au/house-and-land-pricing. Jacorey PTY LTD trading as G.J. Gardner Homes - Ararat. Builders License CDB-U49694.