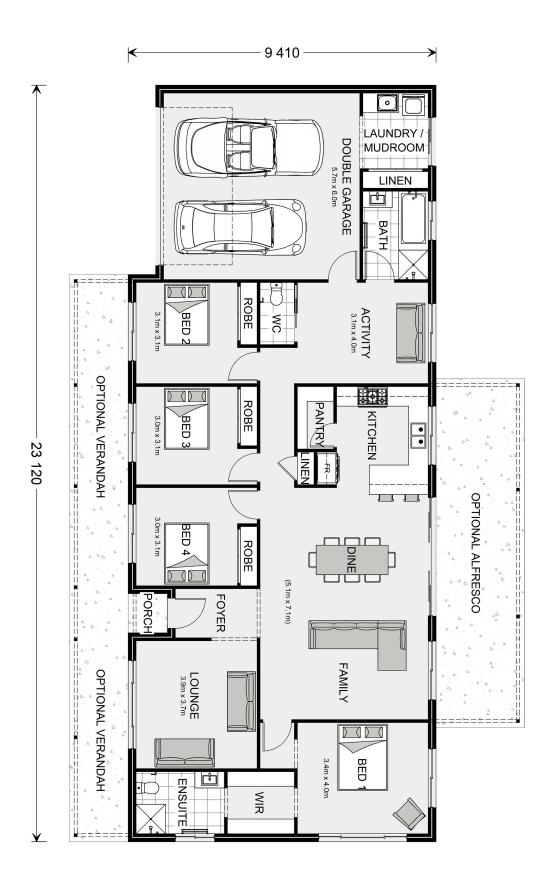

## Yarraman 213 (2022)

6 Port Fairy Road, Ararat

Land Area: 447 m<sup>2</sup>

Contact Shae Solomon on +61419444781

<sup>\*</sup> Package price is based on Yarraman 213 (2022) standard floor plan and standard façade (may be smaller than façade shown). Package may be subject to developer's design review panel, council final approval and G.J. Gardner Homes procedure of purchase. Package price excludes stamp duty on land, legal fees and conveyancing costs (including 6 Legal/74189757\_2 transfer of title and searches). Prices are current as of July 27, 2024 and are inclusive of GST. Prices may change without notice. Packages are subject to availability. Package subject to two separate contracts relating to the building and the land respectively. Photographs may depict fixtures, finishes and features not supplied by G.J Gardner Homes. Excluded items may include but are not limited to landscaping items such as planter boxes, retaining walls, water features, pergolas, screens, driveways and decorative items such as fencing and outdoor kitchens or barbeques. Photographs may also depict inclusions not forming part of the standard design and which may be subject to additional costs. This design and illustration remains the property of G.J Gardner Homes and may not be reproduced in whole or in part without written consent. For detailed home pricing, please talk to a New Homes Consultant or visit our website at https://www.gjgardner.com.au/house-and-land-pricing. Jacorey PTY LTD trading as G.J. Gardner Homes - Ararat. Builders License CDB-U49694.