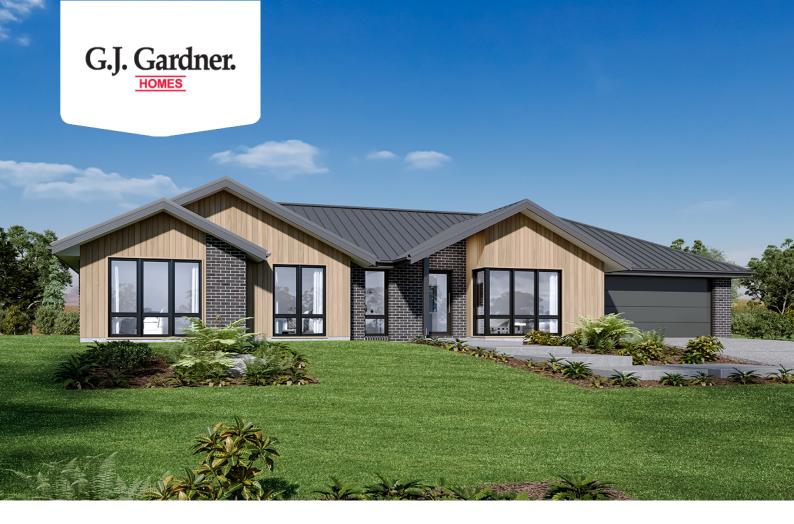

## **Sutherland 220**

⊨ 4 🗁 2 🚍 2

### 195-223 Ballarat Rd, Hamilton

Land Area: 2.49 m<sup>2</sup>

Contact Pene Baker on 0410 292 553

#### Inclusions:

- + Alpine Facade
- + Vinyl floors and carpets to bedrooms
- + Electric Ducted heating and cooling
- + Downlights throughout and ceiling fans to bedrooms
- + Caesar stone benches

\* Price listed is indicative only and does not include stamp duty, legal fees or conveyancing costs. Images may depict optional upgrades including fixtures, fencing, landscaping, features, facades, finishes and/or other items which are not included in the stated price. Further information overleaf. For further information, please talk to a New Homes Consultant or visit our website at https://www.gjgardner.com.au/house-and-land-pricing.