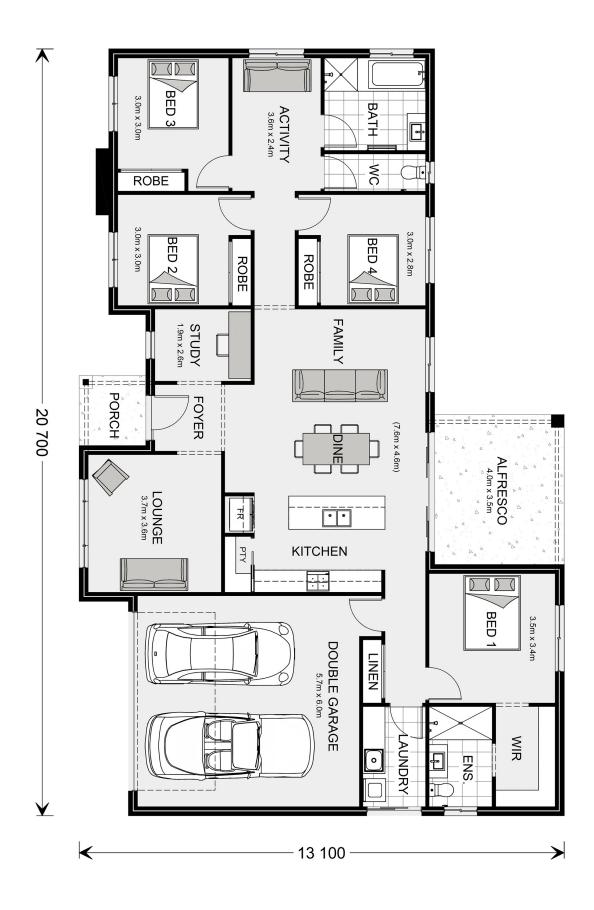

## **Sutherland 220**

⊨ 4 🗁 2 🚍 2

\* Package price is based on Sutherland 220 standard floor plan and standard façade (may be smaller than façade shown). Package may be subject to developer's design review panel, council final approval and G.J. Gardner Homes procedure of purchase. Package price excludes stamp duty on land, legal fees and conveyancing costs (including 6 Legal/74189757\_2 transfer of title and searches). Prices are current as of May 11, 2024 and are inclusive of GST. Prices may change without notice. Packages are subject to availability. Package subject to two separate contracts relating to the building and the land respectively. Photographs may depict fixtures, finishes and features not supplied by G.J Gardner Homes. Excluded items may include but are not limited to landscaping items such as planter boxes, retaining walls, water features, pergolas, screens, driveways and decorative items such as fencing and outdoor kitchens or barbeques. Photographs may also depict inclusions not forming part of the standard design and which may be subject to additional costs. This design and illustration remains the property of G.J Gardner Homes and may not be reproduced in whole or in part without written consent. For detailed home pricing, please talk to a New Homes Consultant or visit our website at https://www.gjgardner.com.au/house-and-land-pricing. Jacorey PTY LTD trading as G.J. Gardner Homes - Ararat. Builders License CDB-U49694.