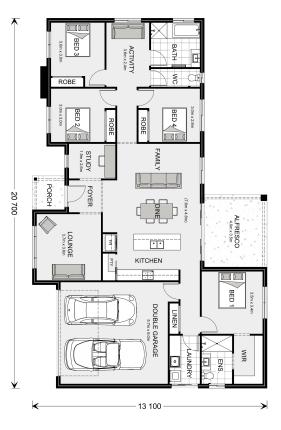

## **Sutherland 220**

⊨ 4 🗁 2 🚍 2

\* Package price is based on Sutherland 220 standard floor plan and standard façade (may be smaller than façade shown). Package may be subject to developer's design review panel, council final approval and G.J. Gardner Homes procedure of purchase. Package price excludes stamp duty on land, legal fees and conveyancing costs (including 6 Legal/74189757\_2 transfer of title and searches). Prices are current as of May 11, 2024 and are inclusive of GST. Prices may change without notice. Packages are subject to availability. Package subject to two separate contracts relating to the building and the land respectively. Photographs may depict fixtures, finishes and features not supplied by G.J Gardner Homes. Excluded items may include but are not limited to landscaping items such as planter boxes, retaining walls, water features, pergolas, screens, driveways and decorative items such as fencing and outdoor kitchens or barbeques. Photographs may also depict inclusions not forming part of the standard design and which may be subject to additional costs. This design and illustration remains the property of G.J Gardner Homes and may not be reproduced in whole or in part without written consent. For detailed home pricing, please talk to a New Homes Consultant or visit our website at https://www.gjgardner.com.au/house-and-land-pricing. Jacorey PTY LTD trading as G.J. Gardner Homes - Ararat. Builders License CDB-U49694.