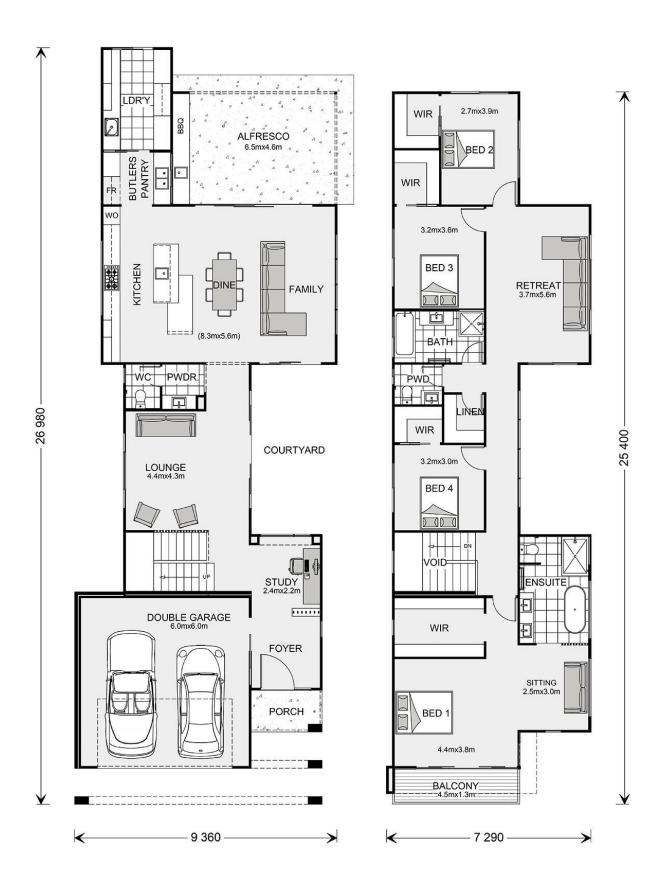

## **Nelson Bay 334 Display**

12 Alexander Court, Sunbury

Land Area: 675 m<sup>2</sup>

Contact Josh Scicluna on 0468 360 935

## **Inclusions:**

- + Site Cost Allowance Included
- + 900mm Westinghouse Applicances Included
- + Ducted Heating & Refridgerated Cooling Included
- + Laminate Timber Floors and Carpet Included
- + 40mm Stone to Kitchen and 20mm Bathrooms Included
- + 30x LED Downlights Included