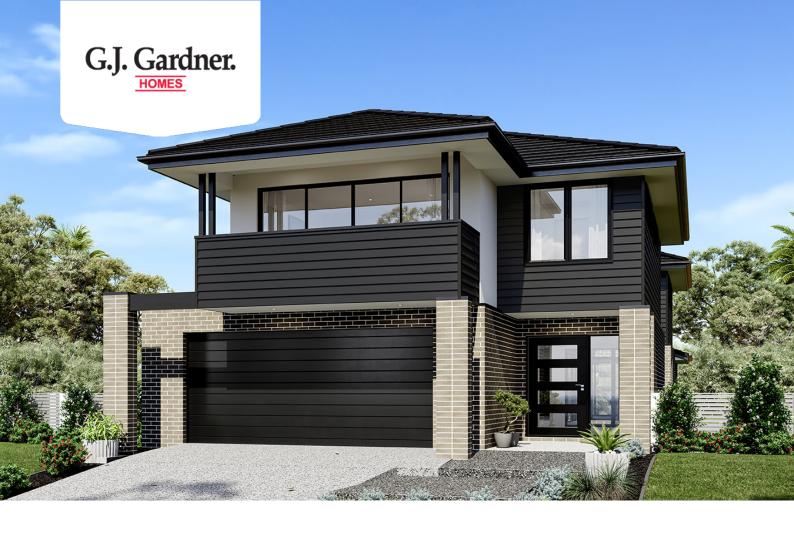

## **Nelson Bay 334 Display**

12 Alexander Court, Sunbury

Land Area: 675 m<sup>2</sup>

Contact Josh Scicluna on 0468 360 935

## **Inclusions:**

- + Site Cost Allowance Included
- + 900mm Westinghouse Applicances Included
- + Ducted Heating & Refridgerated Cooling Included
- + Laminate Timber Floors and Carpet Included
- + 40mm Stone to Kitchen and 20mm Bathrooms Included
- + 30x LED Downlights Included