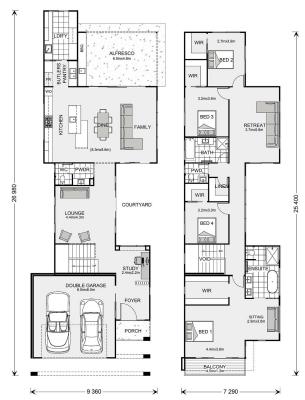

## **Nelson Bay 334 Display**

12 Alexander Court, Sunbury

Land Area: 675 m<sup>2</sup>

Contact Josh Scicluna on 0468 360 935

## **Inclusions:**

- + Site Cost Allowance Included
- + 900mm Westinghouse Applicances Included
- + Ducted Heating & Refridgerated Cooling Included
- + Laminate Timber Floors and Carpet Included
- + 40mm Stone to Kitchen and 20mm Bathrooms Included
- + 30x LED Downlights Included