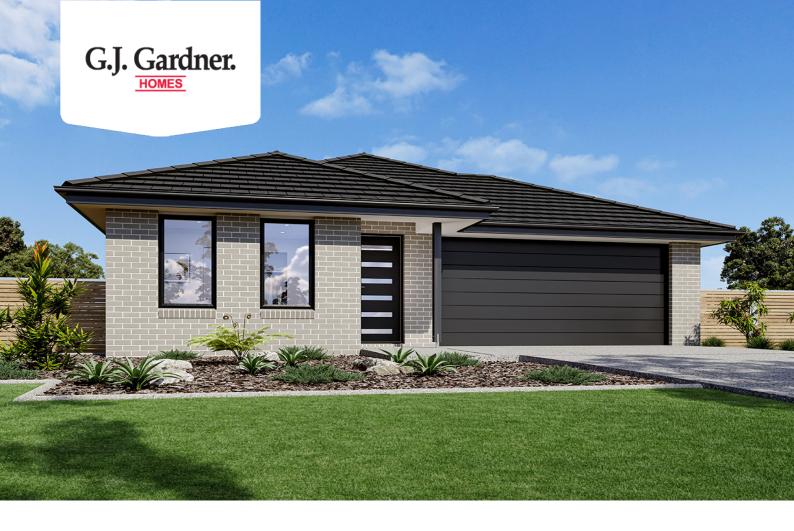

## Paluma 207

50 Xavier Road, Hillview

Land Area: 480 m<sup>2</sup>

Contact David Buchanan on 0436 013 223

## Inclusions:

- + Metal Roof
- + 600mm Westinghouse Appliances
- + Ducted Heating
- + Site Cost Allowance
- + Flyscreens to all Openable Windows
- + Reece Fittings & Fixtures

<sup>\*</sup> Price listed is indicative only and does not include stamp duty, legal fees or conveyancing costs. Images may depict optional upgrades including fixtures, fencing, landscaping, features, facades, finishes and/or other items which are not included in the stated price. Further information overleaf. For further information, please talk to a New Homes Consultant or visit our website at https://www.gjgardner.com.au/house-and-land-pricing.