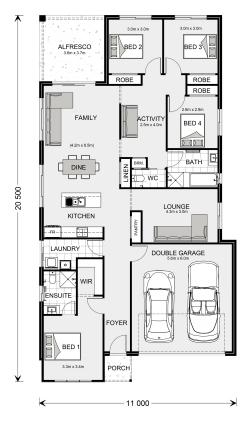

## Paluma 207

50 Xavier Road, Hillview

Land Area: 480 m<sup>2</sup>

Contact David Buchanan on 0436 013 223

## Inclusions:

- + Metal Roof
- + 600mm Westinghouse Appliances
- + Ducted Heating
- + Site Cost Allowance
- + Flyscreens to all Openable Windows
- + Reece Fittings & Fixtures

<sup>\*</sup> Price listed is indicative only and does not include stamp duty, legal fees or conveyancing costs. Images may depict optional upgrades including fixtures, fencing, landscaping, features, facades, finishes and/or other items which are not included in the stated price. Further information overleaf. For further information, please talk to a New Homes Consultant or visit our website at https://www.gjgardner.com.au/house-and-land-pricing.