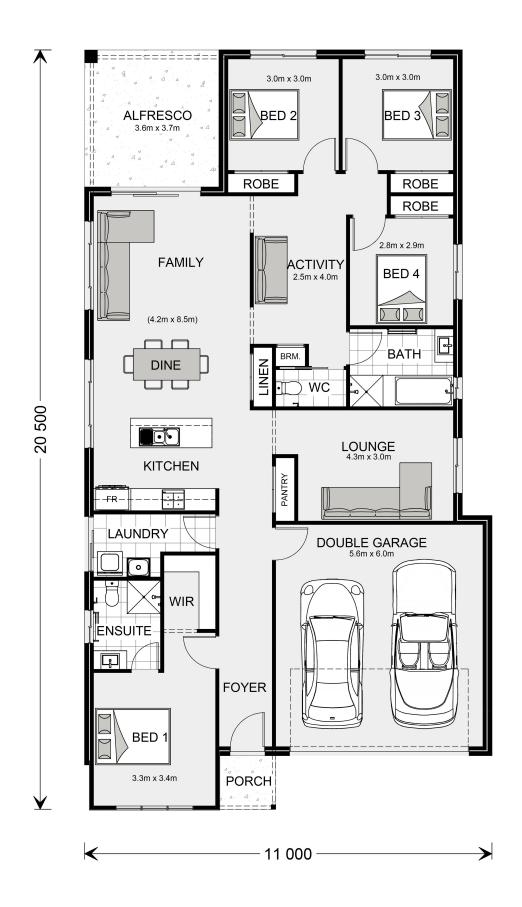

## Paluma 207

50 Xavier Road, Hillview

Land Area: 480 m<sup>2</sup>

Contact David Buchanan on 0436 013 223

## Inclusions:

- + Metal Roof
- + 600mm Westinghouse Appliances
- + Ducted Heating
- + Site Cost Allowance
- + Flyscreens to all Openable Windows
- + Reece Fittings & Fixtures

<sup>\*</sup> Price listed is indicative only and does not include stamp duty, legal fees or conveyancing costs. Images may depict optional upgrades including fixtures, fencing, landscaping, features, facades, finishes and/or other items which are not included in the stated price. Further information overleaf. For further information, please talk to a New Homes Consultant or visit our website at https://www.gjgardner.com.au/house-and-land-pricing.