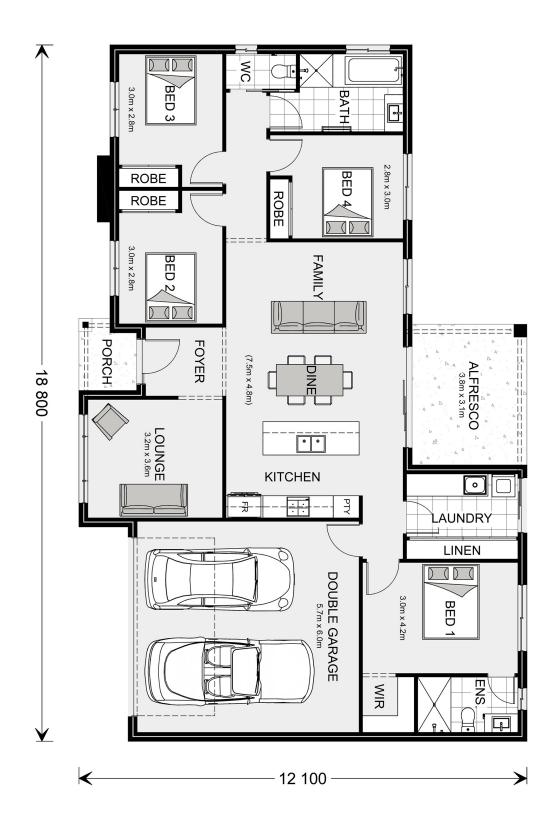

## Inclusions:

- + 2.55 Ceiling Heights and 2340 high Doors
- + 5,000 lt Water Tank for CFA
- + Site Costs and Retaining Walls where required
- + Ducted Heating and Evap Cooling
- + Timber look Vinyl Planks; Carpet in Bedrooms
- + LED lights

<sup>\*</sup> Package price is based on Sutherland 190 standard floor plan and standard façade (may be smaller than façade shown). Package may be subject to developer's design review panel, council final approval and G.J. Gardner Homes procedure of purchase. Package price excludes stamp duty on land, legal fees and conveyancing costs (including 6 Legal/74189757\_2 transfer of title and searches). Prices are current as of October 23, 2024 and are inclusive of GST. Prices may change without notice. Packages are subject to availability. Package subject to two separate contracts relating to the building and the land respectively. Photographs may depict fixtures, finishes and features not supplied by G.J Gardner Homes. Excluded items may include but are not limited to landscaping items such as planter boxes, retaining walls, water features, pergolas, screens, driveways and decorative items such as fencing and outdoor kitchens or barbeques. Photographs may also depict inclusions not forming part of the standard design and which may be subject to additional costs. This design and illustration remains the property of G.J Gardner Homes and may not be reproduced in whole or in part without written consent. For detailed home pricing, please talk to a New Homes Consultant or visit our website at https://www.gjgardner.com.au/house-and-land-pricing. Huon Homes trading as G.J. Gardner Homes - Wodonga. Builders License CDBU 53693.