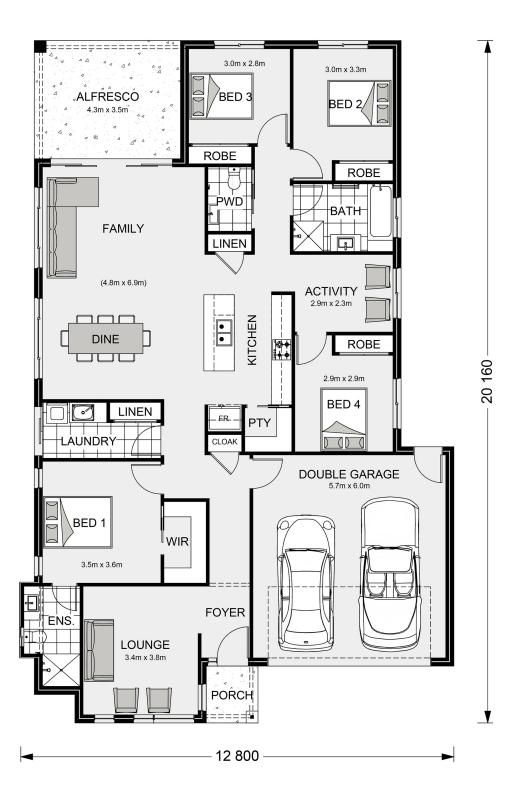

## Claremont 221

⊨ 4 🗁 2.5 🚍 2

\* Package price is based on Claremont 221 standard floor plan and standard façade (may be smaller than façade shown). Package may be subject to developer's design review panel, council final approval and G.J. Gardner Homes procedure of purchase. Package price excludes stamp duty on land, legal fees and conveyancing costs (including 6 Legal/74189757\_2 transfer of title and searches). Prices are current as of May 9, 2024 and are inclusive of GST. Prices may change without notice. Packages are subject to availability. Package subject to two separate contracts relating to the building and the land respectively. Photographs may depict fixtures, finishes and features not supplied by G.J Gardner Homes. Excluded items may include but are not limited to landscaping items such as planter boxes, retaining walls, water features, pergolas, screens, driveways and decorative items such as fencing and outdoor kitchens or barbeques. Photographs may also depict inclusions not forming part of the standard design and which may be subject to additional costs. This design and illustration remains the property of G.J Gardner Homes and may not be reproduced in whole or in part without written consent. For detailed home pricing, please talk to a New Homes Consultant or visit our website at https://www.gjgardner.com.au/house-and-land-pricing. Hinton Building Pty Ltd trading as G.J. Gardner Homes - Swan Hill. Builders License CDB-U48589.