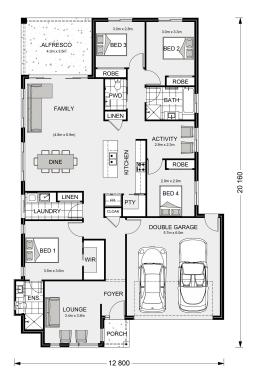

## Claremont 221

⊨ 4 🗁 2.5 🚍 2

\* Package price is based on Claremont 221 standard floor plan and standard façade (may be smaller than façade shown). Package may be subject to developer's design review panel, council final approval and G.J. Gardner Homes procedure of purchase. Package price excludes stamp duty on land, legal fees and conveyancing costs (including 6 Legal/74189757\_2 transfer of title and searches). Prices are current as of May 9, 2024 and are inclusive of GST. Prices may change without notice. Packages are subject to availability. Package subject to two separate contracts relating to the building and the land respectively. Photographs may depict fixtures, finishes and features not supplied by G.J Gardner Homes. Excluded items may include but are not limited to landscaping items such as planter boxes, retaining walls, water features, pergolas, screens, driveways and decorative items such as fencing and outdoor kitchens or barbeques. Photographs may also depict inclusions not forming part of the standard design and which may be subject to additional costs. This design and illustration remains the property of G.J Gardner Homes and may not be reproduced in whole or in part without written consent. For detailed home pricing, please talk to a New Homes Consultant or visit our website at https://www.gjgardner.com.au/house-and-land-pricing. Hinton Building Pty Ltd trading as G.J. Gardner Homes - Swan Hill. Builders License CDB-U48589.