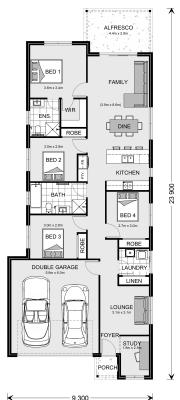

## Albany 187

49 Cobungra, Weir Views

Land Area: 336 m<sup>2</sup>

Contact Nicole Alexander on 0488012778

## Inclusions:

- + Ducted Heating
- + Metal Roof
- + Westinghouse Appliances
- + Reece Fittings & Fixtures
- + Flyscreens to all Openable Windows

<sup>\*</sup> Price listed is indicative only and does not include stamp duty, legal fees or conveyancing costs. Images may depict optional upgrades including fixtures, fencing, landscaping, features, facades, finishes and/or other items which are not included in the stated price. Further information overleaf. For further information, please talk to a New Homes Consultant or visit our website at https://www.gjgardner.com.au/house-and-land-pricing.