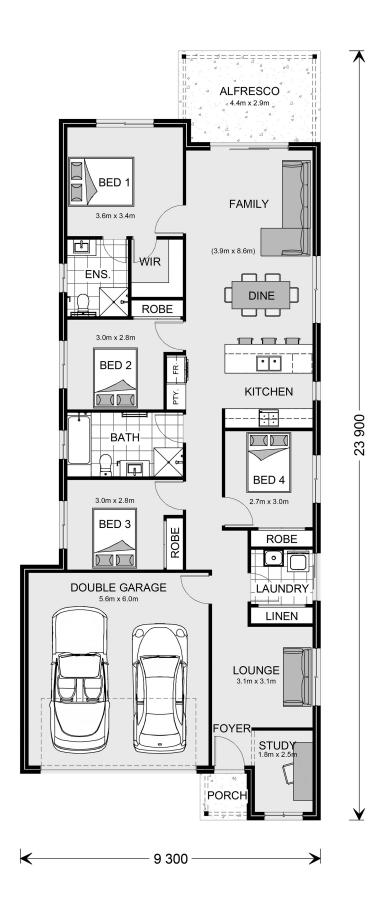

## Albany 187

49 Cobungra, Weir Views

Land Area: 336 m<sup>2</sup>

Contact Nicole Alexander on 0488012778

## Inclusions:

- + Ducted Heating
- + Metal Roof
- + Westinghouse Appliances
- + Reece Fittings & Fixtures
- + Flyscreens to all Openable Windows

<sup>\*</sup> Price listed is indicative only and does not include stamp duty, legal fees or conveyancing costs. Images may depict optional upgrades including fixtures, fencing, landscaping, features, facades, finishes and/or other items which are not included in the stated price. Further information overleaf. For further information, please talk to a New Homes Consultant or visit our website at https://www.gjgardner.com.au/house-and-land-pricing.