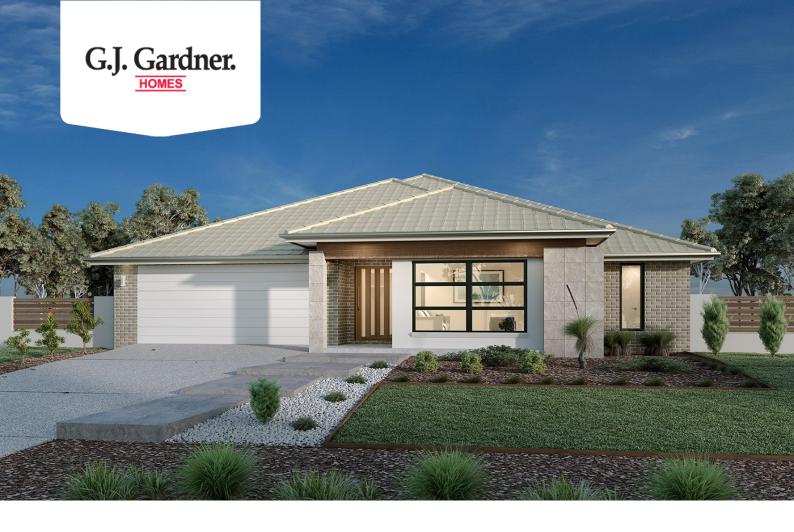

## Vista 285

3 Joel Crt, Gol Gol

Land Area: 1172 m<sup>2</sup>

Contact Dennis McPhee on 0427 237 860

## Inclusions:

- + Beautiful Executive Facade
- + Ducted & Zoned Reverse Cycle Air Conditioning
- + Carpet to Bedrooms, Robes & Living, Vinyl Strip to the Foyer, Kitchen, Family, Activity
- + 900mm Electric Cooktop & Dishwasher
- + Crossover, Driveway & Paths
- + Pot Drawers, Twin Bin & Pantry Cabinets