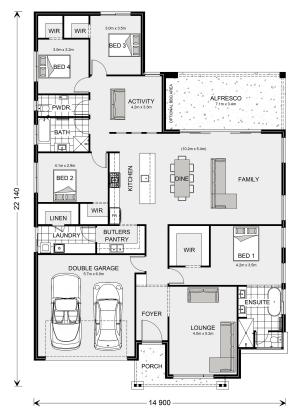

## Vista 285

3 Joel Crt, Gol Gol

Land Area: 1172 m<sup>2</sup>

Contact Dennis McPhee on 0427 237 860

## Inclusions:

- + Beautiful Executive Facade
- + Ducted & Zoned Reverse Cycle Air Conditioning
- + Carpet to Bedrooms, Robes & Living, Vinyl Strip to the Foyer, Kitchen, Family, Activity
- + 900mm Electric Cooktop & Dishwasher
- + Crossover, Driveway & Paths
- + Pot Drawers, Twin Bin & Pantry Cabinets