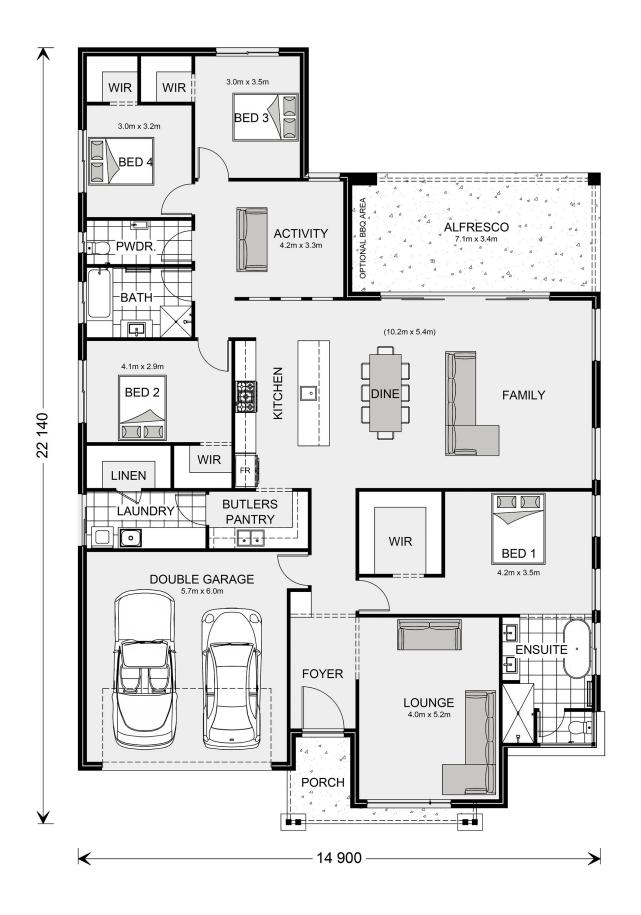

## Vista 285

3 Joel Crt, Gol Gol

Land Area: 1172 m<sup>2</sup>

Contact Dennis McPhee on 0427 237 860

## Inclusions:

- + Beautiful Executive Facade
- + Ducted & Zoned Reverse Cycle Air Conditioning
- + Carpet to Bedrooms, Robes & Living, Vinyl Strip to the Foyer, Kitchen, Family, Activity
- + 900mm Electric Cooktop & Dishwasher
- + Crossover, Driveway & Paths
- + Pot Drawers, Twin Bin & Pantry Cabinets