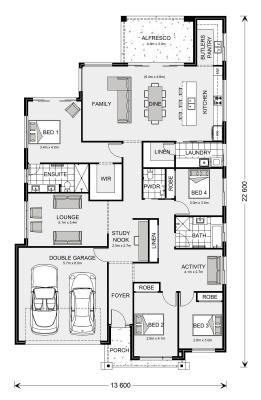

## Newport 261

111 Seven Creeks Drive, Kialla

Land Area: 1735 m<sup>2</sup>

Contact Matt Brown on 0411955735

## Inclusions:

- + Colorbond Roof, Fascia and Gutters + 450mm Eaves to the Whole Home
- + LED Downlights Throughout
- + Full Floor Coverings (Carpet and Vinyl Planks)
- + Ducted Gas Heating and Evap Cooling
- + 900mm Westinghouse Appliances
- + Hamptons Facade

<sup>\*</sup> Package price is based on Newport 261 standard floor plan and standard façade (may be smaller than façade shown). Package may be subject to developer's design review panel, council final approval and G.J. Gardner Homes procedure of purchase. Package price excludes stamp duty on land, legal fees and conveyancing costs (including 6 Legal/74189757\_2 transfer of title and searches). Prices are current as of May 18, 2024 and are inclusive of GST. Prices may change without notice. Packages are subject to availability. Package subject to two separate contracts relating to the building and the land respectively. Photographs may depict fixtures, finishes and features not supplied by G.J Gardner Homes. Excluded items may include but are not limited to landscaping items such as planter boxes, retaining walls, water features, pergolas, screens, driveways and decorative items such as fencing and outdoor kitchens or barbeques. Photographs may also depict inclusions not forming part of the standard design and which may be subject to additional costs. This design and illustration remains the property of G.J Gardner Homes and may not be reproduced in whole or in part without written consent. For detailed home pricing, please talk to a New Homes Consultant or visit our website at https://www.gjgardner.com.au/house-and-land-pricing. CSH Homes Pty Ltd trading as G.J. Gardner Homes - Shepparton. Builders License CDB-U 64812.