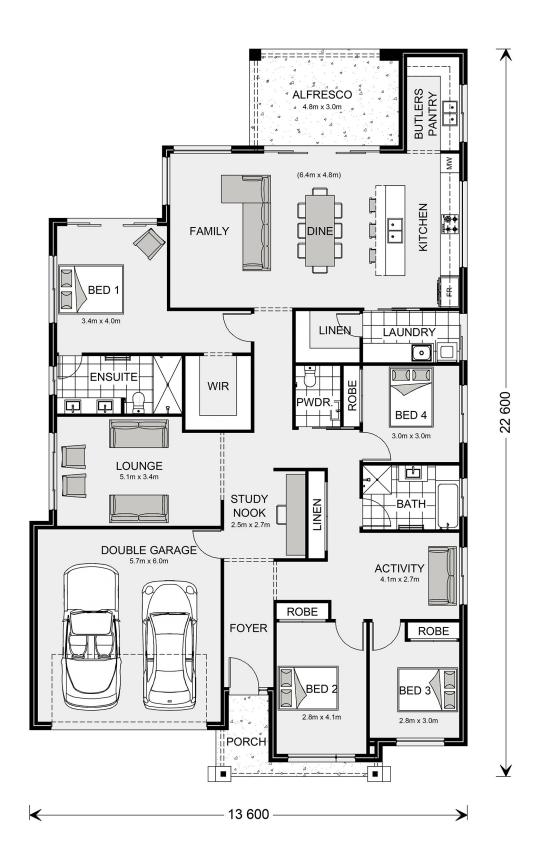

## Newport 261

111 Seven Creeks Drive, Kialla

Land Area: 1735 m<sup>2</sup>

Contact Matt Brown on 0411955735

## Inclusions:

- + Colorbond Roof, Fascia and Gutters + 450mm Eaves to the Whole Home
- + LED Downlights Throughout
- + Full Floor Coverings (Carpet and Vinyl Planks)
- + Ducted Gas Heating and Evap Cooling
- + 900mm Westinghouse Appliances
- + Hamptons Facade

<sup>\*</sup> Package price is based on Newport 261 standard floor plan and standard façade (may be smaller than façade shown). Package may be subject to developer's design review panel, council final approval and G.J. Gardner Homes procedure of purchase. Package price excludes stamp duty on land, legal fees and conveyancing costs (including 6 Legal/74189757\_2 transfer of title and searches). Prices are current as of May 18, 2024 and are inclusive of GST. Prices may change without notice. Packages are subject to availability. Package subject to two separate contracts relating to the building and the land respectively. Photographs may depict fixtures, finishes and features not supplied by G.J Gardner Homes. Excluded items may include but are not limited to landscaping items such as planter boxes, retaining walls, water features, pergolas, screens, driveways and decorative items such as fencing and outdoor kitchens or barbeques. Photographs may also depict inclusions not forming part of the standard design and which may be subject to additional costs. This design and illustration remains the property of G.J Gardner Homes and may not be reproduced in whole or in part without written consent. For detailed home pricing, please talk to a New Homes Consultant or visit our website at https://www.gjgardner.com.au/house-and-land-pricing. CSH Homes Pty Ltd trading as G.J. Gardner Homes - Shepparton. Builders License CDB-U 64812.