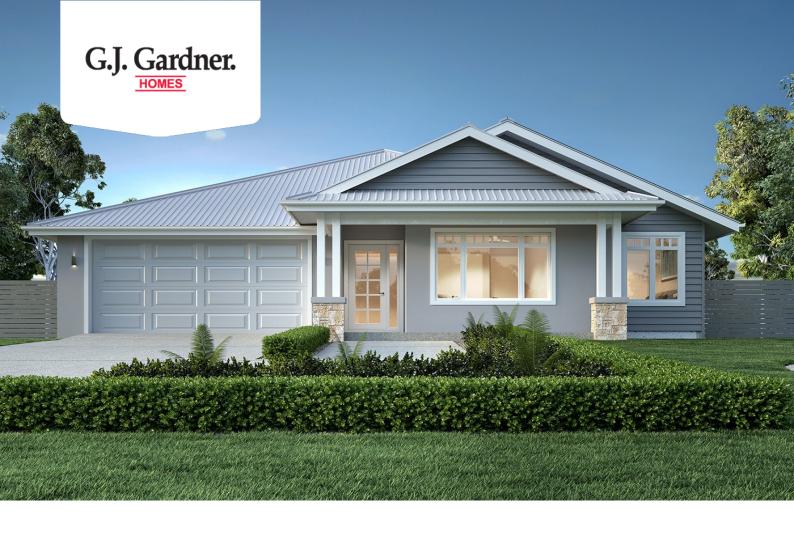

## Newport 261

111 Seven Creeks Drive, Kialla

Land Area: 1735 m<sup>2</sup>

Contact Matt Brown on 0411955735

## Inclusions:

- + Colorbond Roof, Fascia and Gutters + 450mm Eaves to the Whole Home
- + LED Downlights Throughout
- + Full Floor Coverings (Carpet and Vinyl Planks)
- + Ducted Gas Heating and Evap Cooling
- + 900mm Westinghouse Appliances
- + Hamptons Facade