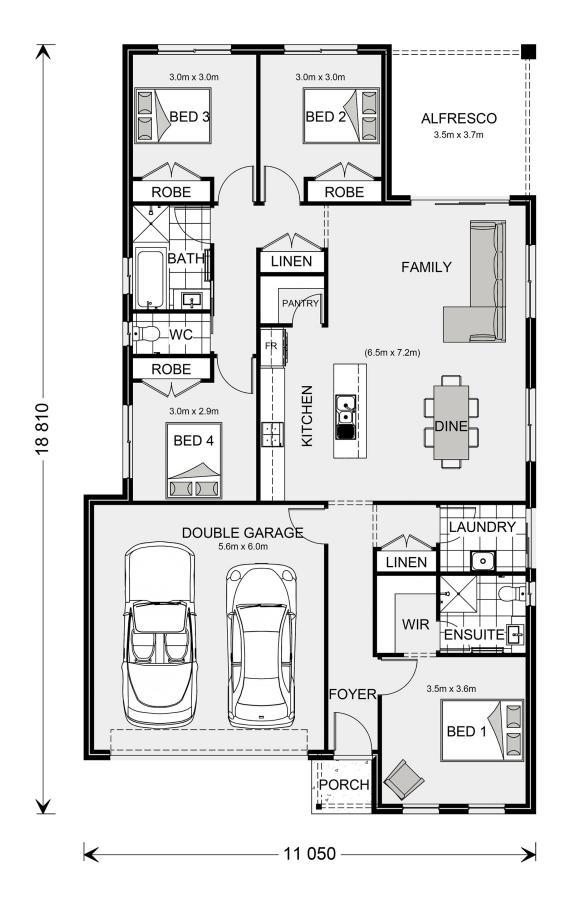

#### Inclusions:

- + LED Downlights
- + Evaporative cooling & Ducted Heating
- + 900mm Appliances
- + 2.56 Ceiling height
- + Stone Bench tops to Kitchen
- + Remote Panel Lift Garage Door

BED BED 2 ALFRESCO FAMILY \_wċ ROBE KITCHEN ÷ BED 4 LAUNDE DOUBLE GARAGE LINEN 6 WIR ENSUITE BED 1 11 050

18 810

\* Package price is based on Nova 190 standard floor plan and standard façade (may be smaller than façade shown). Package may be subject to developer's design review panel, council final approval and G.J. Gardner Homes procedure of purchase. Package price excludes stamp duty on land, legal fees and conveyancing costs (including 6 Legal/74189757\_2 transfer of title and searches). Prices are current as of July 27, 2024 and are inclusive of GST. Prices may change without notice. Packages are subject to availability. Package subject to two separate contracts relating to the building and the land respectively. Photographs may depict fixtures, finishes and features not supplied by G.J Gardner Homes. Excluded items may include but are not limited to landscaping items such as planter boxes, retaining walls, water features, pergolas, screens, driveways and decorative items such as fencing and outdoor kitchens or barbeques. Photographs may also depict inclusions not forming part of the standard design and which may be subject to additional costs. This design and illustration remains the property of G.J Gardner Homes and may not be reproduced in whole or in part without written consent. For detailed home pricing, please talk to a New Homes Consultant or visit our website at https://www.gjgardner.com.au/house-and-land-pricing. Bacchus Marsh Homes Pty Ltd trading as G.J.Gardner Homes - Bacchus Marsh. Builders License DBM 36928.