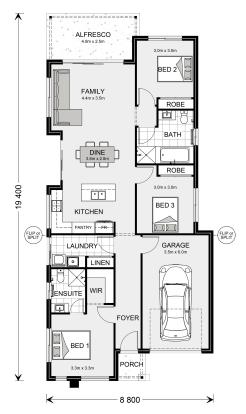

## **Curlewis 150**

32 Rawlinson Street, Maddingley

Land Area: 485 m<sup>2</sup>

Contact Nicole Alexander on 0488012778

## Inclusions:

- + Metal Roof
- + Ducted Heating
- + 600mm Westinghouse Appliances
- + Flyscreens to all Openable Windows

<sup>\*</sup> Price listed is indicative only and does not include stamp duty, legal fees or conveyancing costs. Images may depict optional upgrades including fixtures, fencing, landscaping, features, facades, finishes and/or other items which are not included in the stated price. Further information overleaf. For further information, please talk to a New Homes Consultant or visit our website at https://www.gjgardner.com.au/house-and-land-pricing.