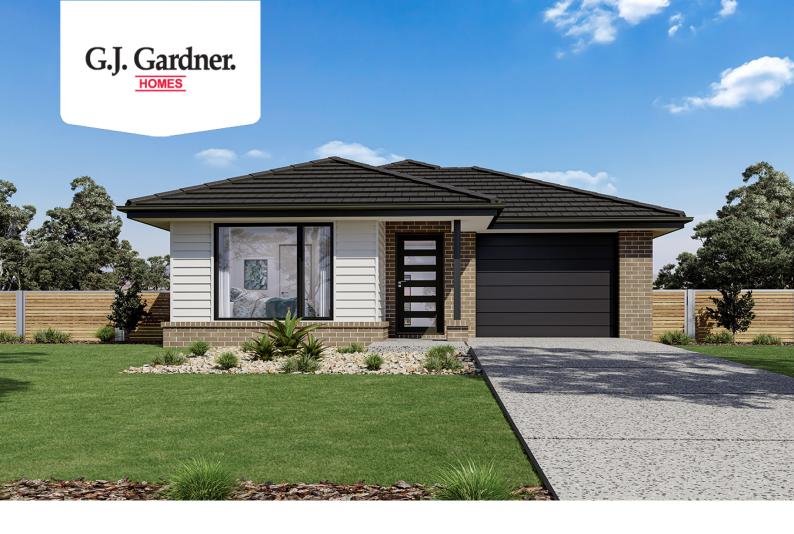

## **Curlewis 150**

32 Rawlinson Street, Maddingley

Land Area: 485 m<sup>2</sup>

Contact Nicole Alexander on 0488012778

## Inclusions:

- + Metal Roof
- + Ducted Heating
- + 600mm Westinghouse Appliances
- + Flyscreens to all Openable Windows

<sup>\*</sup> Price listed is indicative only and does not include stamp duty, legal fees or conveyancing costs. Images may depict optional upgrades including fixtures, fencing, landscaping, features, facades, finishes and/or other items which are not included in the stated price. Further information overleaf. For further information, please talk to a New Homes Consultant or visit our website at https://www.gjgardner.com.au/house-and-land-pricing.