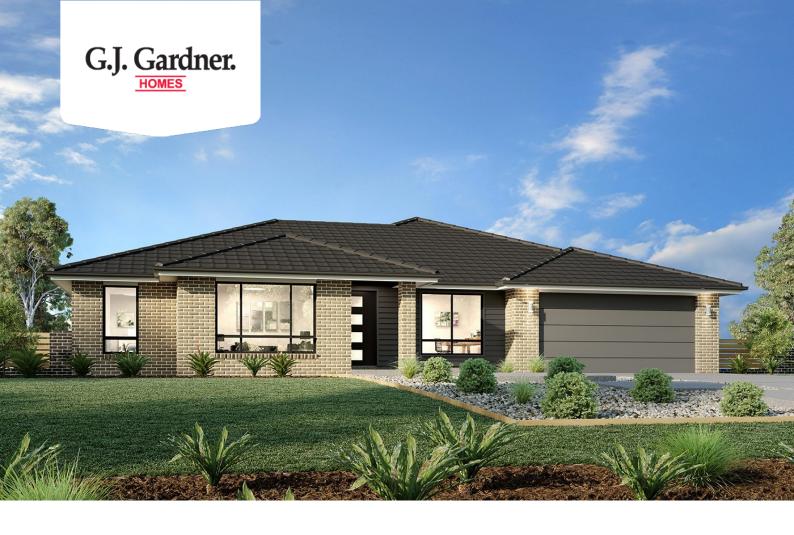

## Wide Bay 212

0 Somerset Place, Warrnambool

Land Area: 742 m<sup>2</sup>

## Inclusions:

- + 900mm Appliances
- + LED Downlights throughout
- + Northerly Orientated Living Area

<sup>\*</sup> Price listed is indicative only and does not include stamp duty, legal fees or conveyancing costs. Images may depict optional upgrades including fixtures, fencing, landscaping, features, facades, finishes and/or other items which are not included in the stated price. Further information overleaf. For further information, please talk to a New Homes Consultant or visit our website at https://www.gjgardner.com.au/house-and-land-pricing.