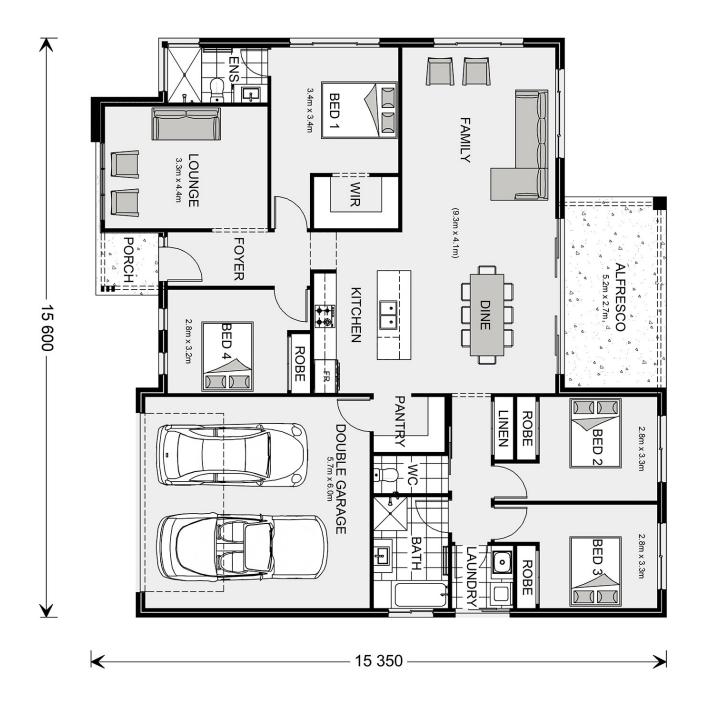

## Wide Bay 212

0 Somerset Place, Warrnambool

Land Area: 742 m<sup>2</sup>

## Inclusions:

- + 900mm Appliances
- + LED Downlights throughout
- + Northerly Orientated Living Area

<sup>\*</sup> Price listed is indicative only and does not include stamp duty, legal fees or conveyancing costs. Images may depict optional upgrades including fixtures, fencing, landscaping, features, facades, finishes and/or other items which are not included in the stated price. Further information overleaf. For further information, please talk to a New Homes Consultant or visit our website at https://www.gjgardner.com.au/house-and-land-pricing.