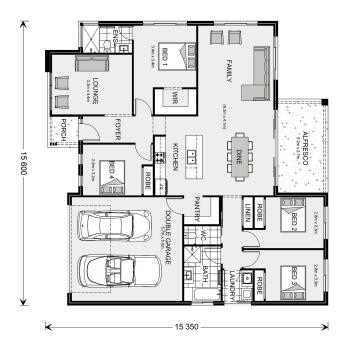

## Wide Bay 212

0 Somerset Place, Warrnambool

Land Area: 742 m<sup>2</sup>

## Inclusions:

- + 900mm Appliances
- + LED Downlights throughout
- + Northerly Orientated Living Area

<sup>\*</sup> Price listed is indicative only and does not include stamp duty, legal fees or conveyancing costs. Images may depict optional upgrades including fixtures, fencing, landscaping, features, facades, finishes and/or other items which are not included in the stated price. Further information overleaf. For further information, please talk to a New Homes Consultant or visit our website at https://www.gjgardner.com.au/house-and-land-pricing.