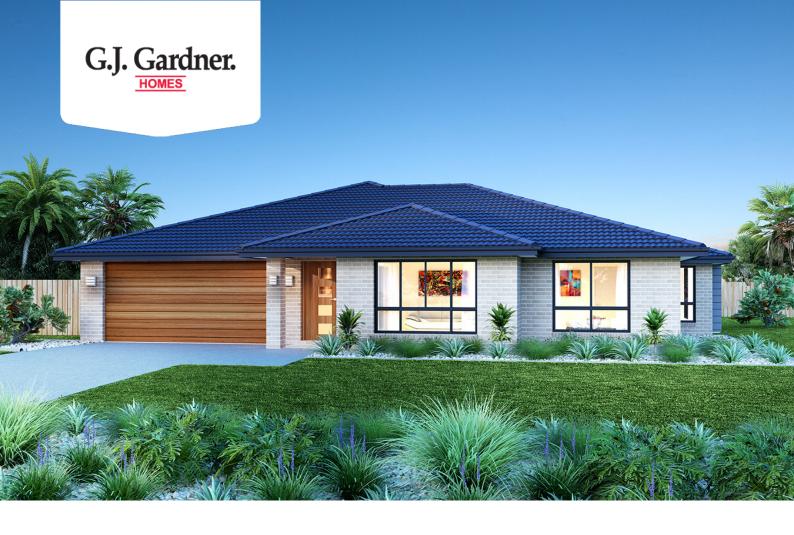

## Fernbank 216 (2022)

Lot 22 Somerset Place, Warrnambool

Land Area: 738 m<sup>2</sup>

## Inclusions:

- + 900mm Appliances
- + LED Downlights throughout
- + Northerly Orientated Living Area

<sup>\*</sup> Price listed is indicative only and does not include stamp duty, legal fees or conveyancing costs. Images may depict optional upgrades including fixtures, fencing, landscaping, features, facades, finishes and/or other items which are not included in the stated price. Further information overleaf. For further information, please talk to a New Homes Consultant or visit our website at https://www.gjgardner.com.au/house-and-land-pricing.