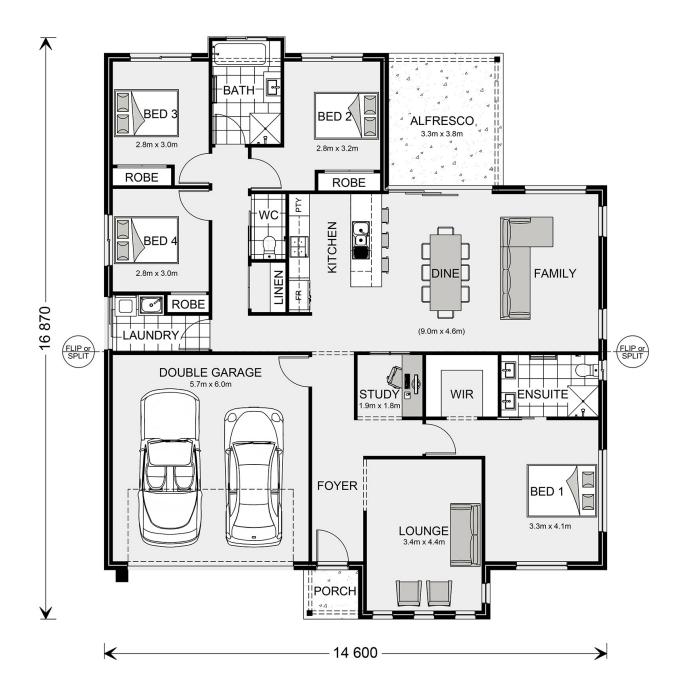

## Fernbank 216 (2022)

Lot 22 Somerset Place, Warrnambool

Land Area: 738 m<sup>2</sup>

## Inclusions:

- + 900mm Appliances
- + LED Downlights throughout
- + Northerly Orientated Living Area

<sup>\*</sup> Price listed is indicative only and does not include stamp duty, legal fees or conveyancing costs. Images may depict optional upgrades including fixtures, fencing, landscaping, features, facades, finishes and/or other items which are not included in the stated price. Further information overleaf. For further information, please talk to a New Homes Consultant or visit our website at https://www.gjgardner.com.au/house-and-land-pricing.