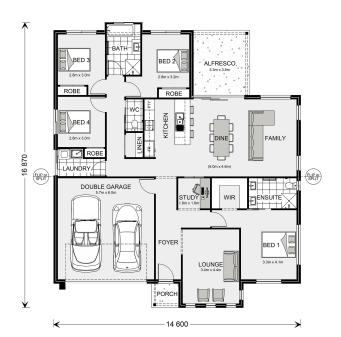

## Fernbank 216 (2022)

Lot 22 Somerset Place, Warrnambool

Land Area: 738 m<sup>2</sup>

## Inclusions:

- + 900mm Appliances
- + LED Downlights throughout
- + Northerly Orientated Living Area

<sup>\*</sup> Price listed is indicative only and does not include stamp duty, legal fees or conveyancing costs. Images may depict optional upgrades including fixtures, fencing, landscaping, features, facades, finishes and/or other items which are not included in the stated price. Further information overleaf. For further information, please talk to a New Homes Consultant or visit our website at https://www.gjgardner.com.au/house-and-land-pricing.