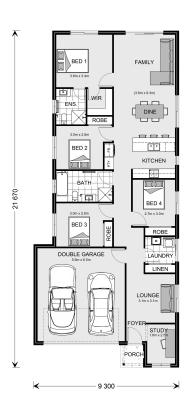

## Albany 177

2115 Soderstorm St, Lucas

Land Area: 352 m<sup>2</sup>

Contact Brenden Barclay on +61409410911

<sup>\*</sup> Package price is based on Albany 177 standard floor plan and standard façade (may be smaller than façade shown). Package may be subject to developer's design review panel, council final approval and G.J. Gardner Homes procedure of purchase. Package price excludes stamp duty on land, legal fees and conveyancing costs (including 6 Legal/74189757\_2 transfer of title and searches). Prices are current as of May 9, 2024 and are inclusive of GST. Prices may change without notice. Packages are subject to availability. Package subject to two separate contracts relating to the building and the land respectively. Photographs may depict fixtures, finishes and features not supplied by G.J Gardner Homes. Excluded items may include but are not limited to landscaping items such as planter boxes, retaining walls, water features, pergolas, screens, driveways and decorative items such as fencing and outdoor kitchens or barbeques. Photographs may also depict inclusions not forming part of the standard design and which may be subject to additional costs. This design and illustration remains the property of G.J Gardner Homes and may not be reproduced in whole or in part without written consent. For detailed home pricing, please talk to a New Homes Consultant or visit our website at https://www.gjgardner.com.au/house-and-land-pricing. Ballarat Regional Developments Pty Ltd trading as G.J. Gardner Homes - Ballarat. Builders License CDB-U50435.