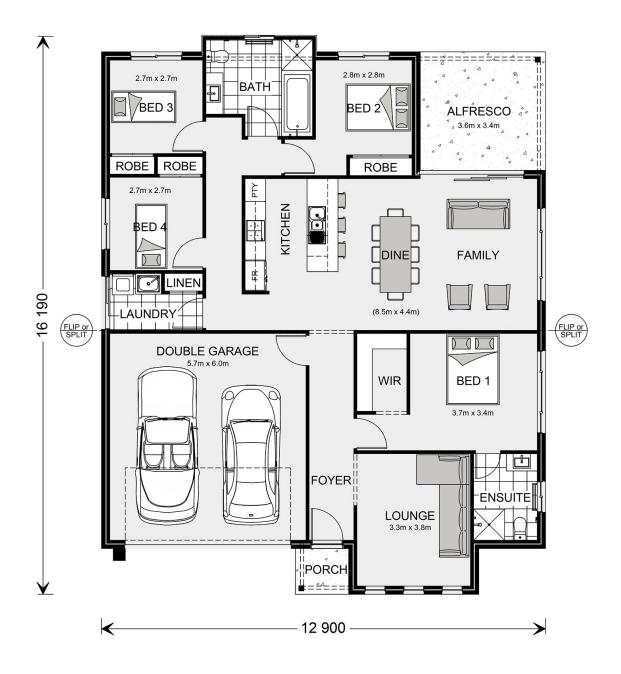

## Fernbank 194 (2022)

⊨ 4 🗁 2 🖨 2

## **11 Cook Drive, Red Cliffs**

Land Area: 552 m<sup>2</sup>

Contact Cameron Woodward on 0468 403 793