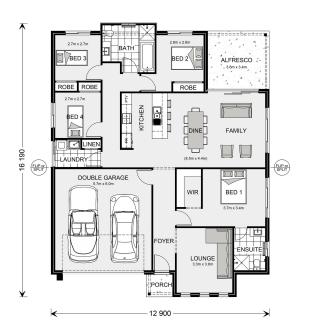

## Fernbank 194 (2022)

⊨ 4 🗁 2 🖨 2

## **11 Cook Drive, Red Cliffs**

Land Area: 552 m<sup>2</sup>

Contact Cameron Woodward on 0468 403 793