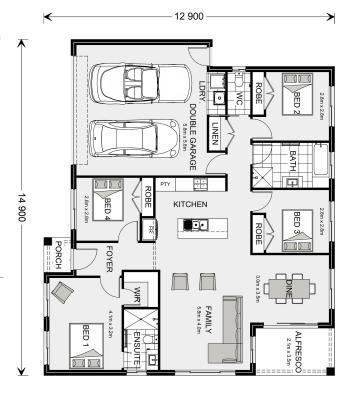

<sup>\*</sup> Package price is based on Brighton 175 standard floor plan and standard façade (may be smaller than façade shown). Package may be subject to developer's design review panel, council final approval and G.J. Gardner Homes procedure of purchase. Package price excludes stamp duty on land, legal fees and conveyancing costs (including 6 Legal/74189757\_2 transfer of title and searches). Prices are current as of May 18, 2024 and are inclusive of GST. Prices may change without notice. Packages are subject to availability. Package subject to two separate contracts relating to the building and the land respectively. Photographs may depict fixtures, finishes and features not supplied by G.J Gardner Homes. Excluded items may include but are not limited to landscaping items such as planter boxes, retaining walls, water features, pergolas, screens, driveways and decorative items such as fencing and outdoor kitchens or barbeques. Photographs may also depict inclusions not forming part of the standard design and which may be subject to additional costs. This design and illustration remains the property of G.J Gardner Homes and may not be reproduced in whole or in part without written consent. For detailed home pricing, please talk to a New Homes Consultant or visit our website at https://www.gjgardner.com.au/house-and-land-pricing. CSH Homes Pty Ltd trading as G.J. Gardner Homes - Shepparton. Builders License CDB-U 64812.