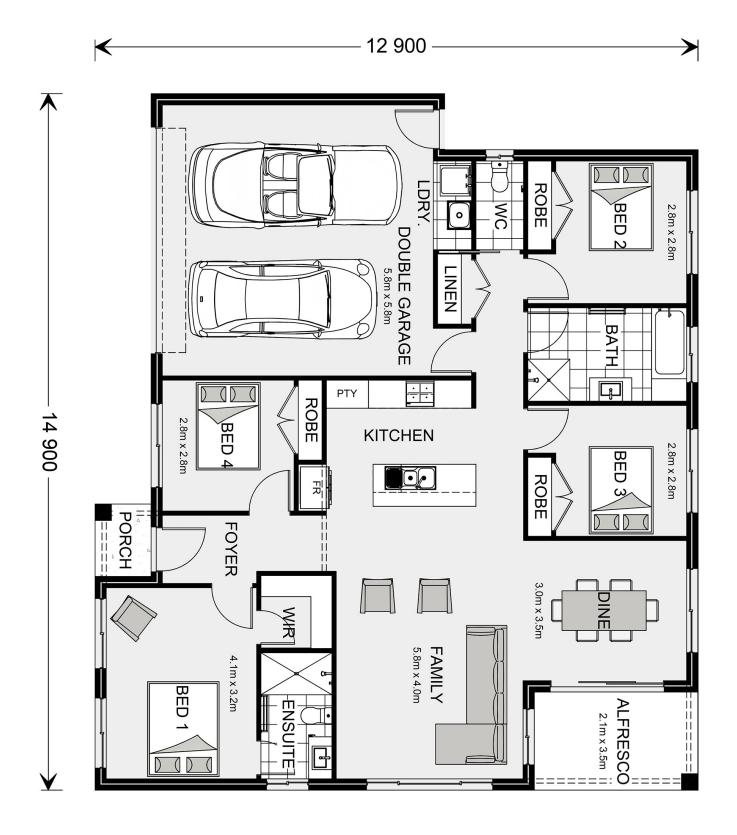

<sup>\*</sup> Package price is based on Brighton 175 standard floor plan and standard façade (may be smaller than façade shown). Package may be subject to developer's design review panel, council final approval and G.J. Gardner Homes procedure of purchase. Package price excludes stamp duty on land, legal fees and conveyancing costs (including 6 Legal/74189757\_2 transfer of title and searches). Prices are current as of May 18, 2024 and are inclusive of GST. Prices may change without notice. Packages are subject to availability. Package subject to two separate contracts relating to the building and the land respectively. Photographs may depict fixtures, finishes and features not supplied by G.J Gardner Homes. Excluded items may include but are not limited to landscaping items such as planter boxes, retaining walls, water features, pergolas, screens, driveways and decorative items such as fencing and outdoor kitchens or barbeques. Photographs may also depict inclusions not forming part of the standard design and which may be subject to additional costs. This design and illustration remains the property of G.J Gardner Homes and may not be reproduced in whole or in part without written consent. For detailed home pricing, please talk to a New Homes Consultant or visit our website at https://www.gjgardner.com.au/house-and-land-pricing. CSH Homes Pty Ltd trading as G.J. Gardner Homes - Shepparton. Builders License CDB-U 64812.