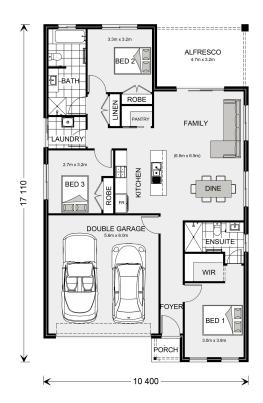

## **Nova 170**

20/122 Golf Links Road, Lakes Entrance

Land Area: 477 m<sup>2</sup>

Contact Jacob Hutchins on 0417 311 458

## Inclusions:

- + Hamptons Facade to front
- + Concrete Driveway
- + Stone bench tops in kitchen

<sup>\*</sup> Price listed is indicative only and does not include stamp duty, legal fees or conveyancing costs. Images may depict optional upgrades including fixtures, fencing, landscaping, features, facades, finishes and/or other items which are not included in the stated price. Further information overleaf. For further information, please talk to a New Homes Consultant or visit our website at https://www.gjgardner.com.au/house-and-land-pricing.