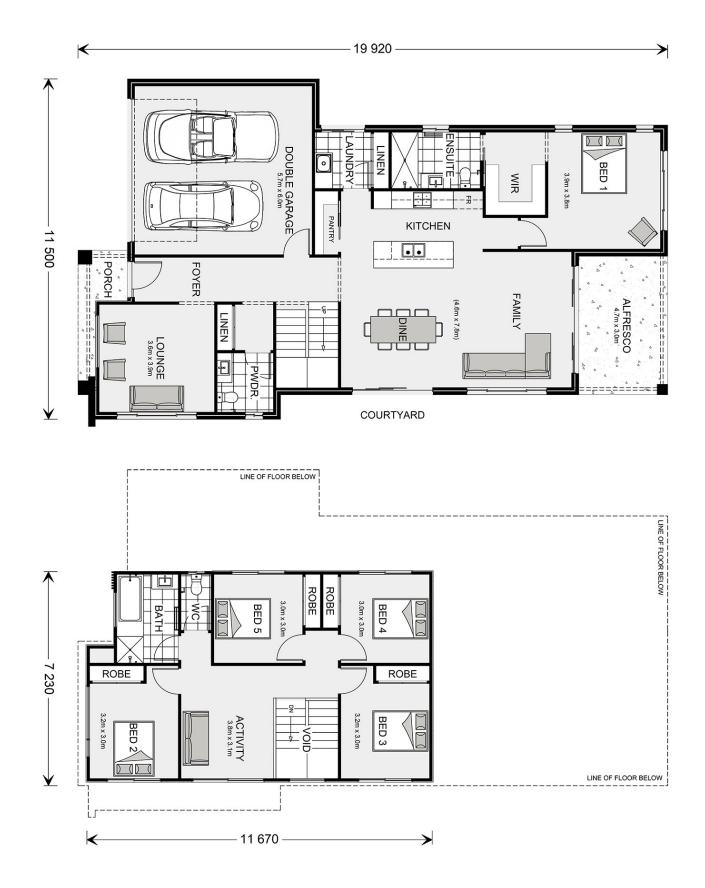

## Yeronga 270

⊨ 5 🗁 2.5 🚍 2

### 2 Ridge Ave, Hampton East

Land Area: 620 m<sup>2</sup>

Contact Angela Infantino on 03 8521 5603