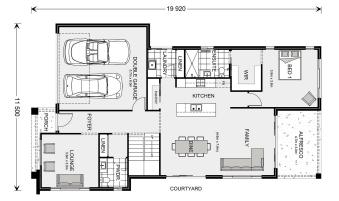

## Yeronga 270

⊨ 5 🗁 2.5 🚍 2

### 2 Ridge Ave, Hampton East

Land Area: 620 m<sup>2</sup>

Contact Angela Infantino on 03 8521 5603