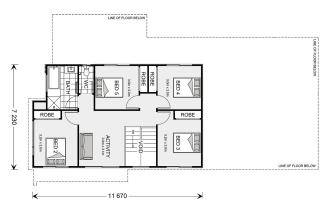

## Yeronga 270

⊨ 5 🗁 2.5 🚍 2

### 2 Ridge Ave, Hampton East

Land Area: 620 m<sup>2</sup>

Contact Angela Infantino on 03 8521 5603