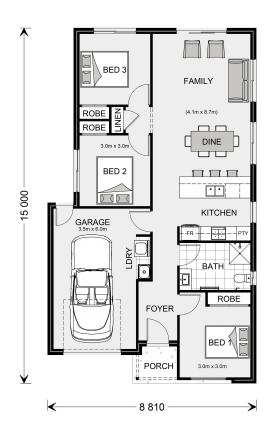

## Riverbank 120

## 2 Morgan Drive, Bonnie Brook

Land Area: 275 m<sup>2</sup>

Contact Sophia Demertzis on 0451 795 096

<sup>\*</sup> Package price is based on Riverbank 120 standard floor plan and standard façade (may be smaller than façade shown). Package may be subject to developer's design review panel, council final approval and G.J. Gardner Homes procedure of purchase. Package price excludes stamp duty on land, legal fees and conveyancing costs (including 6 Legal/74189757\_2 transfer of title and searches). Prices are current as of May 18, 2024 and are inclusive of GST. Prices may change without notice. Packages are subject to availability. Package subject to two separate contracts relating to the building and the land respectively. Photographs may depict fixtures, finishes and features not supplied by G.J Gardner Homes. Excluded items may include but are not limited to landscaping items such as planter boxes, retaining walls, water features, pergolas, screens, driveways and decorative items such as fencing and outdoor kitchens or barbeques. Photographs may also depict inclusions not forming part of the standard design and which may be subject to additional costs. This design and illustration remains the property of G.J Gardner Homes and may not be reproduced in whole or in part without written consent. For detailed home pricing, please talk to a New Homes Consultant or visit our website at https://www.gjgardner.com.au/house-and-land-pricing. Wyndham Point Homes Pty Ltd trading as G.J. Gardner Homes - Melbourne North West. Builders License CDB-U 61942.