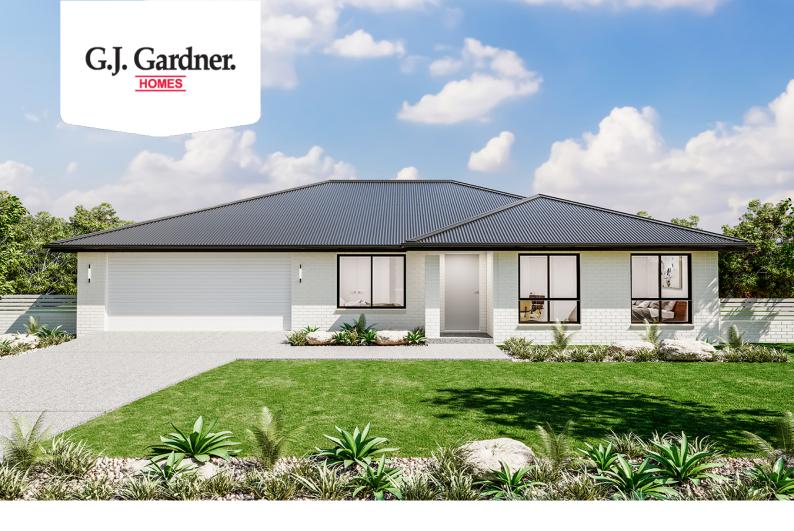

## **Brighton 195**

47 Simpson Street, Ballan

Land Area: 555 m<sup>2</sup>

Contact Nicole Alexander on 0488012778

## Inclusions:

- + Ducted Heating
- + Metal Roof
- + Flyscreens to all Openable Windows
- + Westinghouse Appliances
- + Reece Fittings and Fixtures

<sup>\*</sup> Price listed is indicative only and does not include stamp duty, legal fees or conveyancing costs. Images may depict optional upgrades including fixtures, fencing, landscaping, features, facades, finishes and/or other items which are not included in the stated price. Further information overleaf. For further information, please talk to a New Homes Consultant or visit our website at https://www.gjgardner.com.au/house-and-land-pricing.