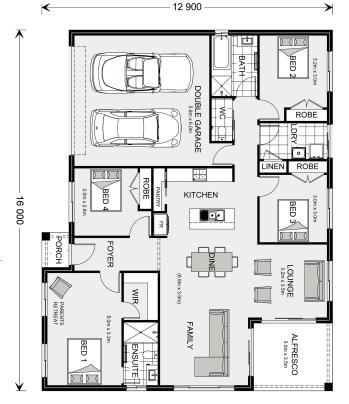

## **Brighton 195**

47 Simpson Street, Ballan

Land Area: 555 m<sup>2</sup>

Contact Nicole Alexander on 0488012778

<sup>\*</sup> Package price is based on Brighton 195 standard floor plan and standard façade (may be smaller than façade shown). Package may be subject to developer's design review panel, council final approval and G.J. Gardner Homes procedure of purchase. Package price excludes stamp duty on land, legal fees and conveyancing costs (including 6 Legal/74189757\_2 transfer of title and searches). Prices are current as of May 10, 2024 and are inclusive of GST. Prices may change without notice. Packages are subject to availability. Package subject to two separate contracts relating to the building and the land respectively. Photographs may depict fixtures, finishes and features not supplied by G.J Gardner Homes. Excluded items may include but are not limited to landscaping items such as planter boxes, retaining walls, water features, pergolas, screens, driveways and decorative items such as fencing and outdoor kitchens or barbeques. Photographs may also depict inclusions not forming part of the standard design and which may be subject to additional costs. This design and illustration remains the property of G.J Gardner Homes and may not be reproduced in whole or in part without written consent. For detailed home pricing, please talk to a New Homes Consultant or visit our website at https://www.gjgardner.com.au/house-and-land-pricing. Bacchus Marsh Homes Pty Ltd trading as G.J.Gardner Homes - Bacchus Marsh. Builders License DBM 36928.