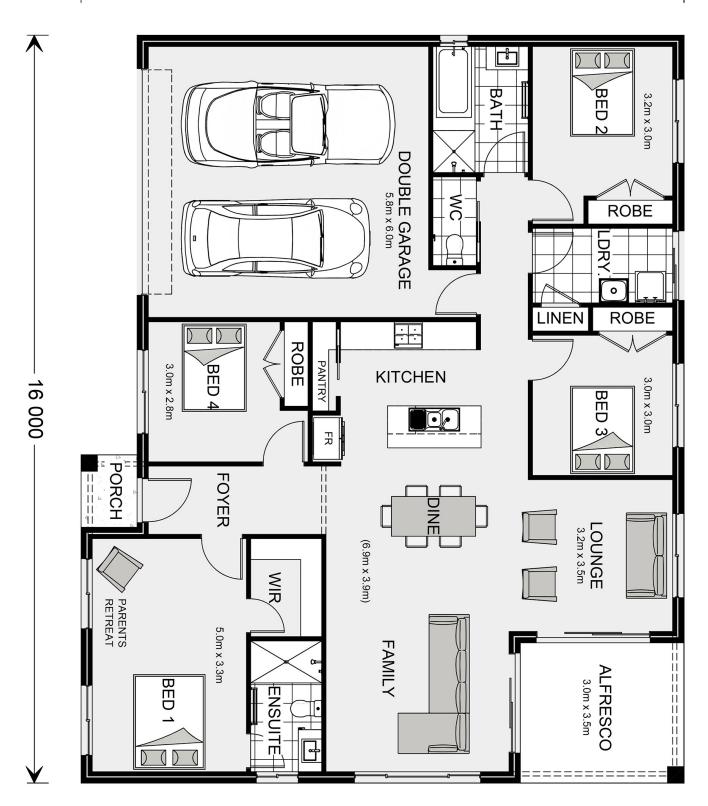

## **Brighton 195**

47 Simpson Street, Ballan

Land Area: 555 m<sup>2</sup>

Contact Nicole Alexander on 0488012778

<sup>\*</sup> Package price is based on Brighton 195 standard floor plan and standard façade (may be smaller than façade shown). Package may be subject to developer's design review panel, council final approval and G.J. Gardner Homes procedure of purchase. Package price excludes stamp duty on land, legal fees and conveyancing costs (including 6 Legal/74189757\_2 transfer of title and searches). Prices are current as of May 10, 2024 and are inclusive of GST. Prices may change without notice. Packages are subject to availability. Package subject to two separate contracts relating to the building and the land respectively. Photographs may depict fixtures, finishes and features not supplied by G.J Gardner Homes. Excluded items may include but are not limited to landscaping items such as planter boxes, retaining walls, water features, pergolas, screens, driveways and decorative items such as fencing and outdoor kitchens or barbeques. Photographs may also depict inclusions not forming part of the standard design and which may be subject to additional costs. This design and illustration remains the property of G.J Gardner Homes and may not be reproduced in whole or in part without written consent. For detailed home pricing, please talk to a New Homes Consultant or visit our website at https://www.gjgardner.com.au/house-and-land-pricing. Bacchus Marsh Homes Pty Ltd trading as G.J.Gardner Homes - Bacchus Marsh. Builders License DBM 36928.