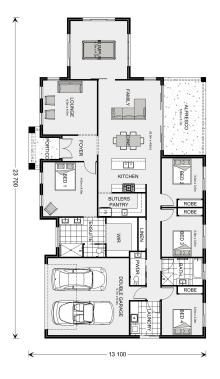

## Oakdale 255

22a Irvings Lane, Koroit

Land Area: 1855 m<sup>2</sup>

## Inclusions:

- + LED Downlights Throughout
- + 900mm Westinghouse Appliances
- + Carpet and Vinyl Plank Flooring Throughout
- + Double Glazed Windows and Doors

<sup>\*</sup> Price listed is indicative only and does not include stamp duty, legal fees or conveyancing costs. Images may depict optional upgrades including fixtures, fencing, landscaping, features, facades, finishes and/or other items which are not included in the stated price. Further information overleaf. For further information, please talk to a New Homes Consultant or visit our website at https://www.gjgardner.com.au/house-and-land-pricing.