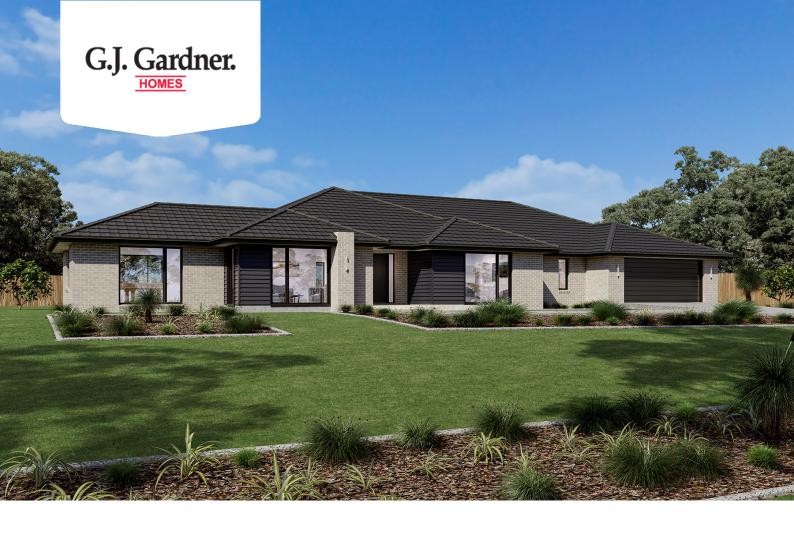

## Oakdale 255

22a Irvings Lane, Koroit

Land Area: 1855 m<sup>2</sup>

## Inclusions:

- + LED Downlights Throughout
- + 900mm Westinghouse Appliances
- + Carpet and Vinyl Plank Flooring Throughout
- + Double Glazed Windows and Doors

<sup>\*</sup> Price listed is indicative only and does not include stamp duty, legal fees or conveyancing costs. Images may depict optional upgrades including fixtures, fencing, landscaping, features, facades, finishes and/or other items which are not included in the stated price. Further information overleaf. For further information, please talk to a New Homes Consultant or visit our website at https://www.gjgardner.com.au/house-and-land-pricing.