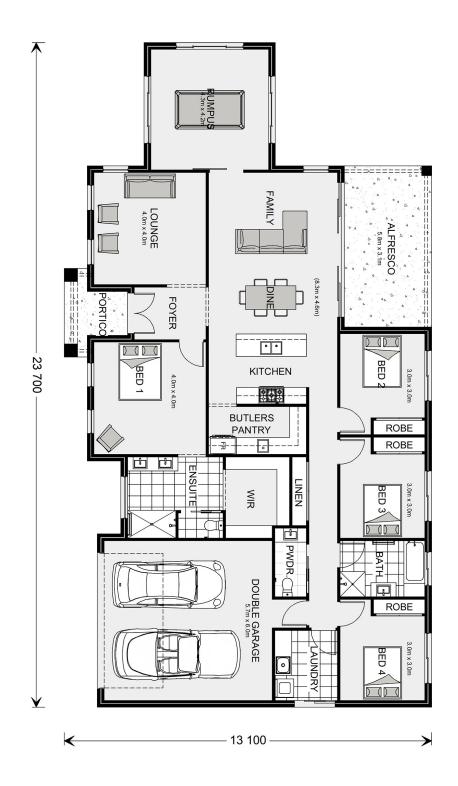

## Oakdale 255

22a Irvings Lane, Koroit

Land Area: 1855 m<sup>2</sup>

## Inclusions:

- + LED Downlights Throughout
- + 900mm Westinghouse Appliances
- + Carpet and Vinyl Plank Flooring Throughout
- + Double Glazed Windows and Doors

<sup>\*</sup> Price listed is indicative only and does not include stamp duty, legal fees or conveyancing costs. Images may depict optional upgrades including fixtures, fencing, landscaping, features, facades, finishes and/or other items which are not included in the stated price. Further information overleaf. For further information, please talk to a New Homes Consultant or visit our website at https://www.gjgardner.com.au/house-and-land-pricing.