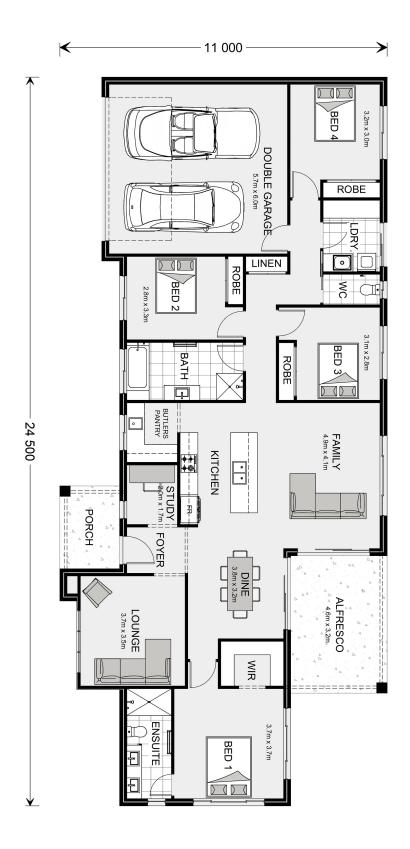

## Flaxton 224

20 Brewster Road, Ararat

Land Area: 673 m<sup>2</sup>

Contact Shae Solomon on +61419444781

## Inclusions:

- + G.J. Gardner Homes "Express" Inclusions Range
- + G.J. Gardner Homes "Classic" Facade
- + Westinghouse 90cm Appliances & Dishwasher Included
- + Double Glazed Windows & Heating/Evaporative Cooling Included Throughout Home
- + Carpet, Tiles & Timber Look Vinyl Plank Throughout Home
- + Concrete Driveway & Fencing Included & Much More Included