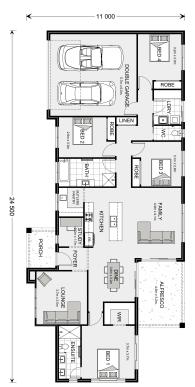

## Flaxton 224

20 Brewster Road, Ararat

Land Area: 673 m<sup>2</sup>

Contact Shae Solomon on +61419444781

## Inclusions:

- + G.J. Gardner Homes "Express" Inclusions Range
- + G.J. Gardner Homes "Classic" Facade
- + Westinghouse 90cm Appliances & Dishwasher Included
- + Double Glazed Windows & Heating/Evaporative Cooling Included Throughout Home
- + Carpet, Tiles & Timber Look Vinyl Plank Throughout Home
- + Concrete Driveway & Fencing Included & Much More Included