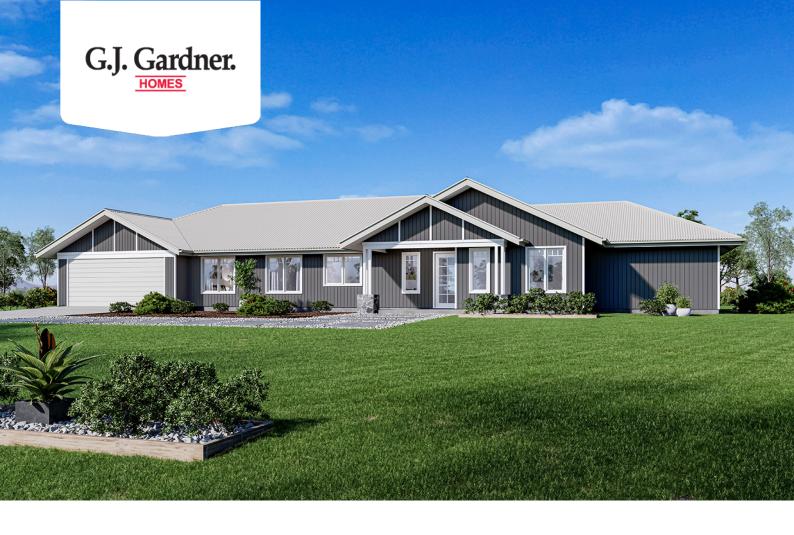

## Flaxton 224

20 Brewster Road, Ararat

Land Area: 673 m<sup>2</sup>

Contact Shae Solomon on +61419444781

## Inclusions:

- + G.J. Gardner Homes "Express" Inclusions Range
- + G.J. Gardner Homes "Classic" Facade
- + Westinghouse 90cm Appliances & Dishwasher Included
- + Double Glazed Windows & Heating/Evaporative Cooling Included Throughout Home
- + Carpet, Tiles & Timber Look Vinyl Plank Throughout Home
- + Concrete Driveway & Fencing Included & Much More Included